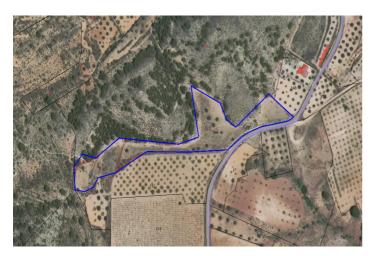

## Land for sale in Yecla, Yecla

Reference: RS21822 Plot Size: 9,700m<sup>2</sup>

## Altiplano, Yecla

Plot of 9700 m2 for sale in Yecla. Fallow, maintained land, located by a tarmac road, app. 2 km from the edge of town. Prepared to be connected to electricity. This is not a building plot! It however could be joint with neighbouring parcel to create at least 20.000 m2 - necessary size for building in Yecla.About the area: Yecla is renowned for its wine production, historical landmarks, and vibrant local culture. The surrounding natural landscapes provide opportunities for outdoor activities, while the town itself offers all necessary services, including schools, shops, and restaurants. This property combines the tranquility of countryside living with easy access to modern amenities.About us: We have a large portfolio of properties in the Costa Blanca and Costa Calida areas, specialising in country properties, villas, fincas, building plots and design and build options in the Alicante and Murcia regions with a particular emphasis on Elda, Monovar, Pinoso, Sax, Villena, Aspe, Fortuna, Albacete and many more surrounding areas. We have been established since 2004 and have decades of experience between the team which we bring to bear to help you find and secure your new dream home. We help you every step of the way to make sure your purchase in Spain is safe and hassle free. We are not here to sell you a property, we are here to help you realise your dream and find what is right for you. With us you are in the safest hands. Contact us now to have a no obligation chat about how you too can realise your dreams.