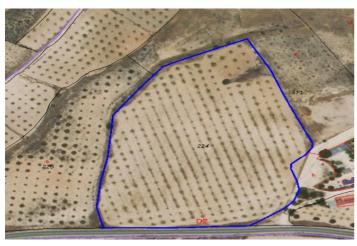

## Land for sale in Jumilla, Jumilla

52,900€

Reference: RS21825 Plot Size: 22,400m<sup>2</sup>

## Altiplano, Jumilla

For sale: Almond orchard of app. 22400 m2, located in Jumilla municipality, 15 minutes from Pinoso. Features trees in full production. The parcel does not have water or electricity, but connection to both is possible, as the water and electricity points are just at the limits. The orchard is well-maintained, healthy, offers a wonderful investment with a quick return, source for own agricultural ventures or a possibilities for a house construction. There are other houses in the orchard's vicinity. About the area: Murcia region in southeastern Spain is a major producer of fruits, vegetables, and nuts. Almond trees are particularly important, as Murcia's dry, warm, Mediterranean climate, and fertile soil are ideal for their cultivation. The region is one of Europe's leading producers of almonds, contributing significantly to both local and international markets. About us: We have a large portfolio of properties in the Costa Blanca and Costa Calida areas, specialising in country properties, villas, fincas, building plots and design and build options in the Alicante and Murcia regions with a particular emphasis on Elda, Monovar, Pinoso, Sax, Villena, Aspe, Fortuna, Albacete and many more surrounding areas. We have been established since 2004 and have decades of experience between the team which we bring to bear to help you find and secure your new dream home. We help you every step of the way to make sure your purchase in Spain is safe and hassle free. We are not here to sell you a property, we are here to help you realise your dream and find what is right for you. With us you are in the safest hands. Contact us now to have a no obligation chat about how you too can realise your dreams.