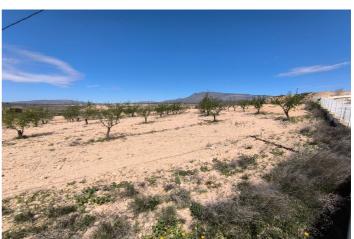

## Land for sale in Jumilla, Jumilla

52,900€

Reference: RS21825 Plot Size: 22,400m<sup>2</sup>

## Altiplano, Jumilla

For sale: Almond orchard of app. 22400 m2, located in Jumilla municipality, 15 minutes from Pinoso. Features trees in full production. The parcel does not have water or electricity, but connection to both is possible, as the water and electricity points are just at the limits. The orchard is well-maintained, healthy, offers a wonderful investment with a quick return, source for own agricultural ventures or a possibilities for a house construction. There are other houses in the orchard's vicinity. About the area: Murcia region in southeastern Spain is a major producer of fruits, vegetables, and nuts. Almond trees are particularly important, as Murcia's dry, warm, Mediterranean climate, and fertile soil are ideal for their cultivation. The region is one of Europe's leading producers of almonds, contributing significantly to both local and international markets. About us: We have a large portfolio of properties in the Costa Blanca and Costa Calida areas, specialising in country properties, villas, fincas, building plots and design and build options in the Alicante and Murcia regions with a particular emphasis on Elda, Monovar, Pinoso, Sax, Villena, Aspe, Fortuna, Albacete and many more surrounding areas. We have been established since 2004 and have decades of experience between the team which we bring to bear to help you find and secure your new dream home. We help you every step of the way to make sure your purchase in Spain is safe and hassle free. We are not here to sell you a property, we are here to help you realise your dream and find what is right for you. With us you are in the safest hands. Contact us now to have a no obligation chat about how you too can realise your dreams.