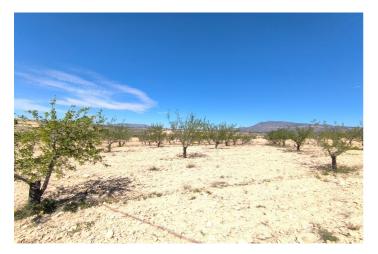

## Land for sale in Jumilla, Jumilla

52,900€

Reference: RS21825 Plot Size: 22,400m<sup>2</sup>

## Altiplano, Jumilla

For sale: Almond orchard of app. 22400 m2, located in Jumilla municipality, 15 minutes from Pinoso. Features trees in full production. The parcel does not have water or electricity, but connection to both is possible, as the water and electricity points are just at the limits. The orchard is well-maintained, healthy, offers a wonderful investment with a quick return, source for own agricultural ventures or a possibilities for a house construction. There are other houses in the orchard's vicinity. About the area: Murcia region in southeastern Spain is a major producer of fruits, vegetables, and nuts. Almond trees are particularly important, as Murcia's dry, warm, Mediterranean climate, and fertile soil are ideal for their cultivation. The region is one of Europe's leading producers of almonds, contributing significantly to both local and international markets. About us: We have a large portfolio of properties in the Costa Blanca and Costa Calida areas, specialising in country properties, villas, fincas, building plots and design and build options in the Alicante and Murcia regions with a particular emphasis on Elda, Monovar, Pinoso, Sax, Villena, Aspe, Fortuna, Albacete and many more surrounding areas. We have been established since 2004 and have decades of experience between the team which we bring to bear to help you find and secure your new dream home. We help you every step of the way to make sure your purchase in Spain is safe and hassle free. We are not here to sell you a property, we are here to help you realise your dream and find what is right for you. With us you are in the safest hands. Contact us now to have a no obligation chat about how you too can realise your dreams.