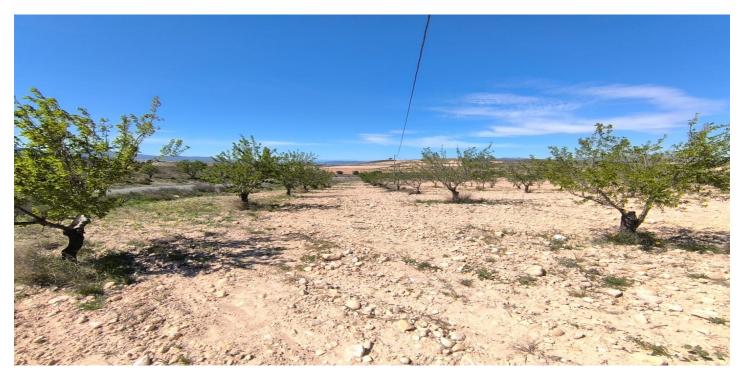

## Land for sale in Jumilla, Jumilla

52,900€

Reference: RS21825 Plot Size: 22,400m<sup>2</sup>

## Altiplano, Jumilla

For sale: Almond orchard of app. 22400 m2, located in Jumilla municipality, 15 minutes from Pinoso. Features trees in full production. The parcel does not have water or electricity, but connection to both is possible, as the water and electricity points are just at the limits. The orchard is well-maintained, healthy, offers a wonderful investment with a quick return, source for own agricultural ventures or a possibilities for a house construction. There are other houses in the orchard's vicinity. About the area: Murcia region in southeastern Spain is a major producer of fruits, vegetables, and nuts. Almond trees are particularly important, as Murcia's dry, warm, Mediterranean climate, and fertile soil are ideal for their cultivation. The region is one of Europe's leading producers of almonds, contributing significantly to both local and international markets. About us: We have a large portfolio of properties in the Costa Blanca and Costa Calida areas, specialising in country properties, villas, fincas, building plots and design and build options in the Alicante and Murcia regions with a particular emphasis on Elda, Monovar, Pinoso, Sax, Villena, Aspe, Fortuna, Albacete and many more surrounding areas. We have been established since 2004 and have decades of experience between the team which we bring to bear to help you find and secure your new dream home. We help you every step of the way to make sure your purchase in Spain is safe and hassle free. We are not here to sell you a property, we are here to help you realise your dream and find what is right for you. With us you are in the safest hands. Contact us now to have a no obligation chat about how you too can realise your dreams.