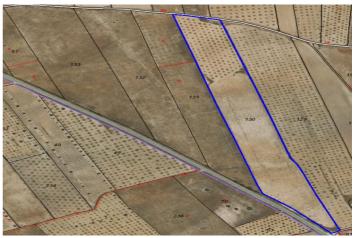

## Land for sale in Abanilla, Abanilla

89.990€

Referenz: RS21826 Grundstücksgröße: 41.600m<sup>2</sup>

## Oriental, Abanilla

For sale: Parcel of app. 42000 m2, of which app. 15000 m2 is almond orchard in full production, rest if former vineyard, currently fallow. Land is located near Cañada de la Leña in Albanilla municipality. Parcel could serve for agricultural purposes or for a rural house construction. It currently does not have water or electricity, but both could be connected through points at the border of the parcel. Convenient access via tarmac road. There are inhabited houses in the parcel vicinity. Don't miss out on this opportunity!About the area: Murcia region in southeastern Spain is a major producer of fruits, vegetables, and nuts. Almond trees are particularly important, as Murcia's dry, warm, Mediterranean climate, and fertile soil are ideal for their cultivation. The region is one of Europe's leading producers of almonds, contributing significantly to both local and international markets. About us: We have a large portfolio of properties in the Costa Blanca and Costa Calida areas, specialising in country properties, villas, fincas, building plots and design and build options in the Alicante and Murcia regions with a particular emphasis on Elda, Monovar, Pinoso, Sax, Villena, Aspe, Fortuna, Albacete and many more surrounding areas. We have been established since 2004 and have decades of experience between the team which we bring to bear to help you find and secure your new dream home. We help you every step of the way to make sure your purchase in Spain is safe and hassle free. We are not here to sell you a property, we are here to help you realise your dream and find what is right for you. With us you are in the safest hands. Contact us now to have a no obligation chat about how you too can realise your dreams.