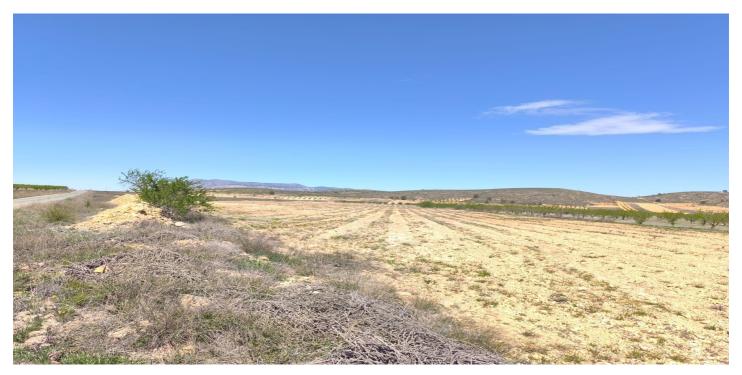

## Oriental, Abanilla

For sale: Parcel of app. 42000 m2, of which app. 15000 m2 is almond orchard in full production, rest if former vineyard, currently fallow. Land is located near Cañada de la Leña in Albanilla municipality. Parcel could serve for agricultural purposes or for a rural house construction. It currently does not have water or electricity, but both could be connected through points at the border of the parcel. Convenient access via tarmac road. There are inhabited houses in the parcel vicinity. Don't miss out on this opportunity!About the area: Murcia region in southeastern Spain is a major producer of fruits, vegetables, and nuts. Almond trees are particularly important, as Murcia's dry, warm, Mediterranean climate, and fertile soil are ideal for their cultivation. The region is one of Europe's leading producers of almonds, contributing significantly to both local and international markets. About us: We have a large portfolio of properties in the Costa Blanca and Costa Calida areas, specialising in country properties, villas, fincas, building plots and design and build options in the Alicante and Murcia regions with a particular emphasis on Elda, Monovar, Pinoso, Sax, Villena, Aspe, Fortuna, Albacete and many more surrounding areas. We have been established since 2004 and have decades of experience between the team which we bring to bear to help you find and secure your new dream home. We help you every step of the way to make sure your purchase in Spain is safe and hassle free. We are not here to sell you a property, we are here to help you realise your dream and find what is right for you. With us you are in the safest hands. Contact us now to have a no obligation chat about how you too can realise your dreams.