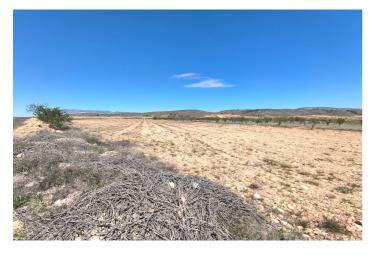

## Oriental, Abanilla

For sale: Parcel of app. 42000 m2, of which app. 15000 m2 is almond orchard in full production, rest if former vineyard, currently fallow. Land is located near Cañada de la Leña in Albanilla municipality. Parcel could serve for agricultural purposes or for a rural house construction. It currently does not have water or electricity, but both could be connected through points at the border of the parcel. Convenient access via tarmac road. There are inhabited houses in the parcel vicinity. Don't miss out on this opportunity!About the area: Murcia region in southeastern Spain is a major producer of fruits, vegetables, and nuts. Almond trees are particularly important, as Murcia's dry, warm, Mediterranean climate, and fertile soil are ideal for their cultivation. The region is one of Europe's leading producers of almonds, contributing significantly to both local and international markets. About us: We have a large portfolio of properties in the Costa Blanca and Costa Calida areas, specialising in country properties, villas, fincas, building plots and design and build options in the Alicante and Murcia regions with a particular emphasis on Elda, Monovar, Pinoso, Sax, Villena, Aspe, Fortuna, Albacete and many more surrounding areas. We have been established since 2004 and have decades of experience between the team which we bring to bear to help you find and secure your new dream home. We help you every step of the way to make sure your purchase in Spain is safe and hassle free. We are not here to sell you a property, we are here to help you realise your dream and find what is right for you. With us you are in the safest hands. Contact us now to have a no obligation chat about how you too can realise your dreams.