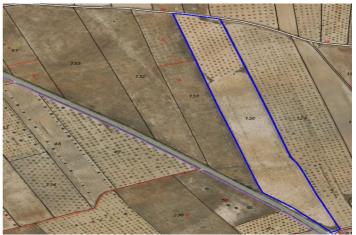

## Land for sale in Abanilla, Abanilla

89,990€

Reference: RS21826 Plot Size: 41,600m<sup>2</sup>

## Oriental, Abanilla

For sale: Parcel of app. 42000 m2, of which app. 15000 m2 is almond orchard in full production, rest if former vineyard, currently fallow. Land is located near Cañada de la Leña in Albanilla municipality. Parcel could serve for agricultural purposes or for a rural house construction. It currently does not have water or electricity, but both could be connected through points at the border of the parcel. Convenient access via tarmac road. There are inhabited houses in the parcel vicinity. Don't miss out on this opportunity! About the area: Murcia region in southeastern Spain is a major producer of fruits, vegetables, and nuts. Almond trees are particularly important, as Murcia's dry, warm, Mediterranean climate, and fertile soil are ideal for their cultivation. The region is one of Europe's leading producers of almonds, contributing significantly to both local and international markets. About us: We have a large portfolio of properties in the Costa Blanca and Costa Calida areas, specialising in country properties, villas, fincas, building plots and design and build options in the Alicante and Murcia regions with a particular emphasis on Elda, Monovar, Pinoso, Sax, Villena, Aspe, Fortuna, Albacete and many more surrounding areas. We have been established since 2004 and have decades of experience between the team which we bring to bear to help you find and secure your new dream home. We help you every step of the way to make sure your purchase in Spain is safe and hassle free. We are not here to sell you a property, we are here to help you realise your dream and find what is right for you. With us you are in the safest hands. Contact us now to have a no obligation chat about how you too can realise your dreams.