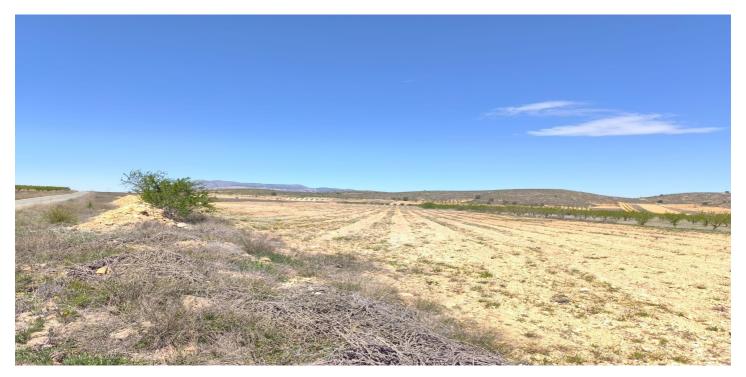

## Land for sale in Abanilla, Abanilla

89,990€

Reference: RS21826 Plot Size: 41,600m<sup>2</sup>

## Oriental, Abanilla

For sale: Parcel of app. 42000 m2, of which app. 15000 m2 is almond orchard in full production, rest if former vineyard, currently fallow. Land is located near Cañada de la Leña in Albanilla municipality. Parcel could serve for agricultural purposes or for a rural house construction. It currently does not have water or electricity, but both could be connected through points at the border of the parcel. Convenient access via tarmac road. There are inhabited houses in the parcel vicinity. Don't miss out on this opportunity! About the area: Murcia region in southeastern Spain is a major producer of fruits, vegetables, and nuts. Almond trees are particularly important, as Murcia's dry, warm, Mediterranean climate, and fertile soil are ideal for their cultivation. The region is one of Europe's leading producers of almonds, contributing significantly to both local and international markets. About us: We have a large portfolio of properties in the Costa Blanca and Costa Calida areas, specialising in country properties, villas, fincas, building plots and design and build options in the Alicante and Murcia regions with a particular emphasis on Elda, Monovar, Pinoso, Sax, Villena, Aspe, Fortuna, Albacete and many more surrounding areas. We have been established since 2004 and have decades of experience between the team which we bring to bear to help you find and secure your new dream home. We help you every step of the way to make sure your purchase in Spain is safe and hassle free. We are not here to sell you a property, we are here to help you realise your dream and find what is right for you. With us you are in the safest hands. Contact us now to have a no obligation chat about how you too can realise your dreams.