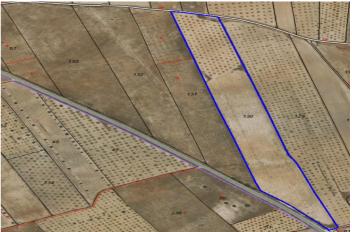

## Land for sale in Abanilla, Abanilla

89.990€

Referentie: RS21826 Plotgrootte: 41.600m<sup>2</sup>

## Oriental, Abanilla

For sale: Parcel of app. 42000 m2, of which app. 15000 m2 is almond orchard in full production, rest if former vineyard, currently fallow. Land is located near Cañada de la Leña in Albanilla municipality. Parcel could serve for agricultural purposes or for a rural house construction. It currently does not have water or electricity, but both could be connected through points at the border of the parcel. Convenient access via tarmac road. There are inhabited houses in the parcel vicinity. Don't miss out on this opportunity! About the area: Murcia region in southeastern Spain is a major producer of fruits, vegetables, and nuts. Almond trees are particularly important, as Murcia's dry, warm, Mediterranean climate, and fertile soil are ideal for their cultivation. The region is one of Europe's leading producers of almonds, contributing significantly to both local and international markets. About us: We have a large portfolio of properties in the Costa Blanca and Costa Calida areas, specialising in country properties, villas, fincas, building plots and design and build options in the Alicante and Murcia regions with a particular emphasis on Elda, Monovar, Pinoso, Sax, Villena, Aspe, Fortuna, Albacete and many more surrounding areas. We have been established since 2004 and have decades of experience between the team which we bring to bear to help you find and secure your new dream home. We help you every step of the way to make sure your purchase in Spain is safe and hassle free. We are not here to sell you a property, we are here to help you realise your dream and find what is right for you. With us you are in the safest hands. Contact us now to have a no obligation chat about how you too can realise your dreams.