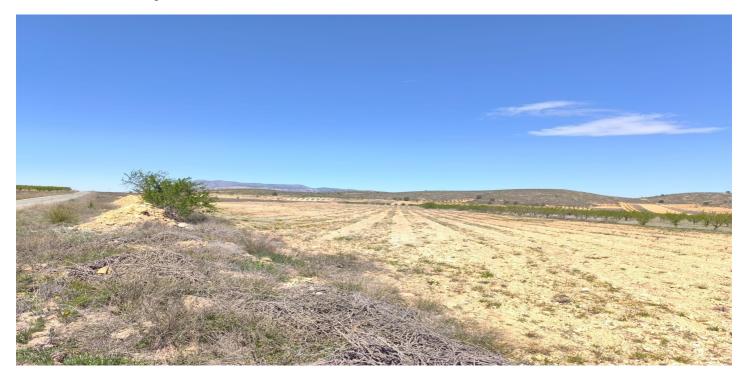

## Oriental, Abanilla

For sale: Parcel of app. 42000 m2, of which app. 15000 m2 is almond orchard in full production, rest if former vineyard, currently fallow. Land is located near Cañada de la Leña in Albanilla municipality. Parcel could serve for agricultural purposes or for a rural house construction. It currently does not have water or electricity, but both could be connected through points at the border of the parcel. Convenient access via tarmac road. There are inhabited houses in the parcel vicinity. Don't miss out on this opportunity! About the area: Murcia region in southeastern Spain is a major producer of fruits, vegetables, and nuts. Almond trees are particularly important, as Murcia's dry, warm, Mediterranean climate, and fertile soil are ideal for their cultivation. The region is one of Europe's leading producers of almonds, contributing significantly to both local and international markets. About us: We have a large portfolio of properties in the Costa Blanca and Costa Calida areas, specialising in country properties, villas, fincas, building plots and design and build options in the Alicante and Murcia regions with a particular emphasis on Elda, Monovar, Pinoso, Sax, Villena, Aspe, Fortuna, Albacete and many more surrounding areas. We have been established since 2004 and have decades of experience between the team which we bring to bear to help you find and secure your new dream home. We help you every step of the way to make sure your purchase in Spain is safe and hassle free. We are not here to sell you a property, we are here to help you realise your dream and find what is right for you. With us you are in the safest hands. Contact us now to have a no obligation chat about how you too can realise your dreams.