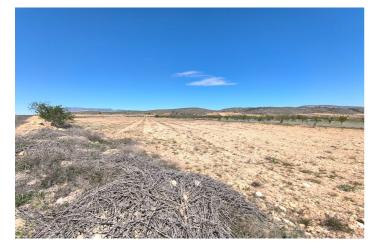

## Oriental, Abanilla

For sale: Parcel of app. 42000 m2, of which app. 15000 m2 is almond orchard in full production, rest if former vineyard, currently fallow. Land is located near Cañada de la Leña in Albanilla municipality. Parcel could serve for agricultural purposes or for a rural house construction. It currently does not have water or electricity, but both could be connected through points at the border of the parcel. Convenient access via tarmac road. There are inhabited houses in the parcel vicinity. Don't miss out on this opportunity! About the area: Murcia region in southeastern Spain is a major producer of fruits, vegetables, and nuts. Almond trees are particularly important, as Murcia's dry, warm, Mediterranean climate, and fertile soil are ideal for their cultivation. The region is one of Europe's leading producers of almonds, contributing significantly to both local and international markets. About us: We have a large portfolio of properties in the Costa Blanca and Costa Calida areas, specialising in country properties, villas, fincas, building plots and design and build options in the Alicante and Murcia regions with a particular emphasis on Elda, Monovar, Pinoso, Sax, Villena, Aspe, Fortuna, Albacete and many more surrounding areas. We have been established since 2004 and have decades of experience between the team which we bring to bear to help you find and secure your new dream home. We help you every step of the way to make sure your purchase in Spain is safe and hassle free. We are not here to sell you a property, we are here to help you realise your dream and find what is right for you. With us you are in the safest hands. Contact us now to have a no obligation chat about how you too can realise your dreams.