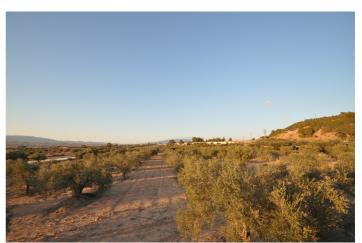

## Vinalopó Medio, Pinoso/El Pinós

This 13,020m² plot is in a fantastic location, close to town and right next to the mountain, offering both convenience and natural beauty. Please note: The land is being sold without the olive trees. However, if you're interested in including the approximately 300 olive trees, the total price would be €75,000. A small building on the property provides storage or potential for other uses. With its excellent location and versatile land, this is a great opportunity whether you're looking to farm or simply enjoy a peaceful rural setting. If you're interested in this property, don't hesitate to contact us to arrange a visit — we'll be happy to assist you!