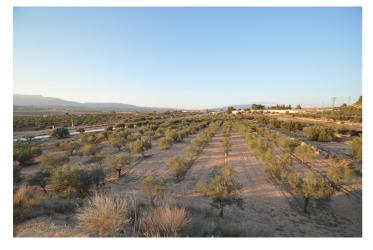

## Vinalopó Medio, Pinoso/El Pinós

This 13,020m² plot is in a fantastic location, close to town and right next to the mountain, offering both convenience and natural beauty. Please note: The land is being sold without the olive trees. However, if you're interested in including the approximately 300 olive trees, the total price would be €75,000. A small building on the property provides storage or potential for other uses. With its excellent location and versatile land, this is a great opportunity whether you're looking to farm or simply enjoy a peaceful rural setting. If you're interested in this property, don't hesitate to contact us to arrange a visit — we'll be happy to assist you!