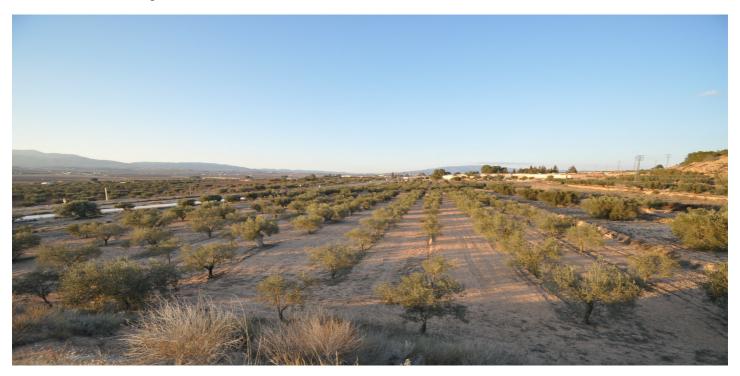

## Vinalopó Medio, Pinoso/El Pinós

This 13,020m² plot is in a fantastic location, close to town and right next to the mountain, offering both convenience and natural beauty. Please note: The land is being sold without the olive trees. However, if you're interested in including the approximately 300 olive trees, the total price would be €75,000. A small building on the property provides storage or potential for other uses. With its excellent location and versatile land, this is a great opportunity whether you're looking to farm or simply enjoy a peaceful rural setting. If you're interested in this property, don't hesitate to contact us to arrange a visit — we'll be happy to assist you!