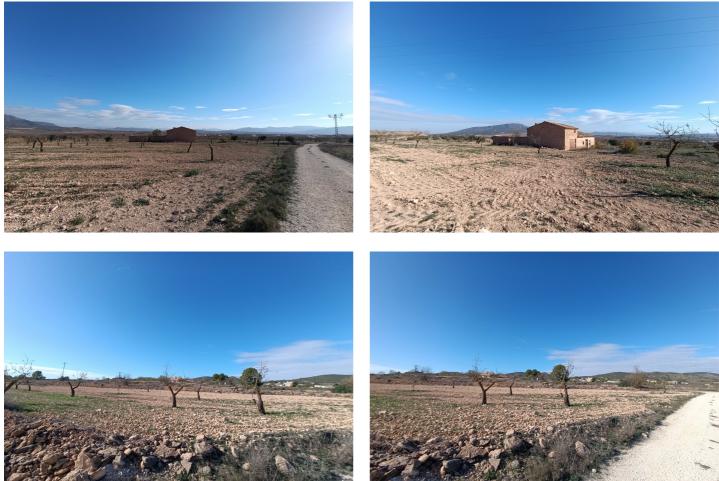

## Altiplano, Yecla

Discover this 20170m<sup>2</sup> plot where you can enjoy this huge house with garage and patio waiting to be restored. The huge plot has almond trees and enough space to create your ideal country house. Beautiful views of the Mediterranean nature, well connected less than 15 minutes from the nearest town and many possibilities. Ready to start a new project?If you liked this property, do not hesitate to contact us to organize a visit, we will be happy to help you!