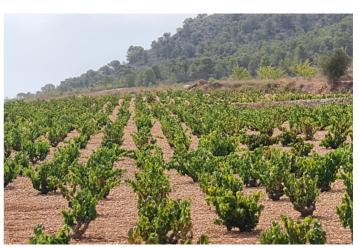

## Oriental, Abanilla

Located just 5 minutes from Cañada de la Leña, this property offers a prime opportunity for development in the scenic Abanilla region. The land is already planted with Monastrell vines, making it ideal for agricultural or investment purposes. With easy access to nearby towns and amenities, it provides a peaceful, rural setting while staying connected to essential services. Whether you're looking to expand your vineyard or develop a new project, this plot is ready for your vision. Contact us for more details or to schedule a viewing. If you liked this property, do not hesitate to contact us to organize a visit, we will be happy to help you!