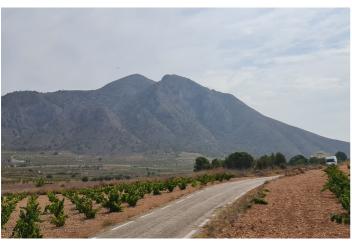

## Oriental, Abanilla

Located just 5 minutes from Cañada de la Leña, this property offers a prime opportunity for development in the scenic Abanilla region. The land is already planted with Monastrell vines, making it ideal for agricultural or investment purposes. With easy access to nearby towns and amenities, it provides a peaceful, rural setting while staying connected to essential services. Whether you're looking to expand your vineyard or develop a new project, this plot is ready for your vision. Contact us for more details or to schedule a viewing. If you liked this property, do not hesitate to contact us to organize a visit, we will be happy to help you!