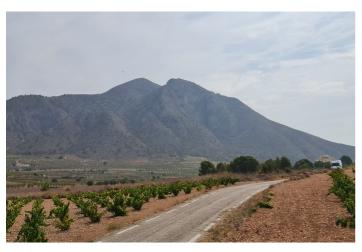

## Oriental, Abanilla

Located just 5 minutes from Cañada de la Leña, this property offers a prime opportunity for development in the scenic Abanilla region. The land is already planted with Monastrell vines, making it ideal for agricultural or investment purposes. With easy access to nearby towns and amenities, it provides a peaceful, rural setting while staying connected to essential services. Whether you're looking to expand your vineyard or develop a new project, this plot is ready for your vision. Contact us for more details or to schedule a viewing. If you liked this property, do not hesitate to contact us to organize a visit, we will be happy to help you!