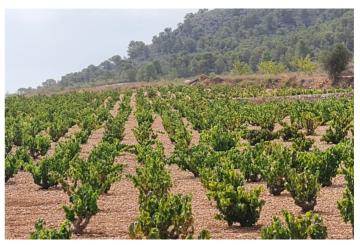

## Oriental, Abanilla

Located just 5 minutes from Cañada de la Leña, this property offers a prime opportunity for development in the scenic Abanilla region. The land is already planted with Monastrell vines, making it ideal for agricultural or investment purposes. With easy access to nearby towns and amenities, it provides a peaceful, rural setting while staying connected to essential services. Whether you're looking to expand your vineyard or develop a new project, this plot is ready for your vision. Contact us for more details or to schedule a viewing. If you liked this property, do not hesitate to contact us to organize a visit, we will be happy to help you!