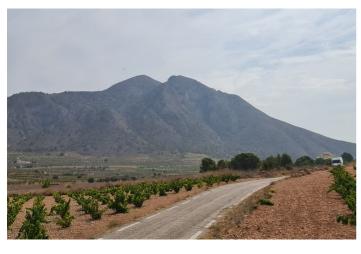

## Oriental, Abanilla

Located just 5 minutes from Cañada de la Leña, this property offers a prime opportunity for development in the scenic Abanilla region. The land is already planted with Monastrell vines, making it ideal for agricultural or investment purposes. With easy access to nearby towns and amenities, it provides a peaceful, rural setting while staying connected to essential services. Whether you're looking to expand your vineyard or develop a new project, this plot is ready for your vision. Contact us for more details or to schedule a viewing. If you liked this property, do not hesitate to contact us to organize a visit, we will be happy to help you!