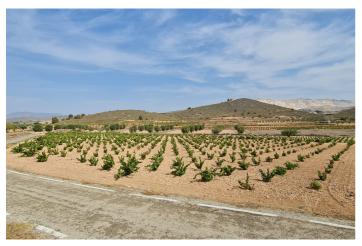

## Oriental, Abanilla

Located just 5 minutes from Cañada de la Leña, this property offers a prime opportunity for development in the scenic Abanilla region. The land is already planted with Monastrell vines, making it ideal for agricultural or investment purposes. With easy access to nearby towns and amenities, it provides a peaceful, rural setting while staying connected to essential services. Whether you're looking to expand your vineyard or develop a new project, this plot is ready for your vision. Contact us for more details or to schedule a viewing. If you liked this property, do not hesitate to contact us to organize a visit, we will be happy to help you!