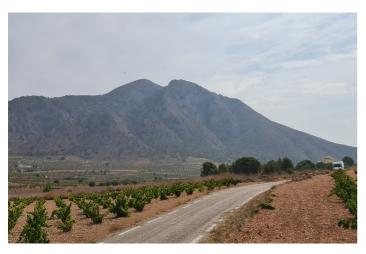

## Oriental, Abanilla

Located just 5 minutes from Cañada de la Leña, this property offers a prime opportunity for development in the scenic Abanilla region. The land is already planted with Monastrell vines, making it ideal for agricultural or investment purposes. With easy access to nearby towns and amenities, it provides a peaceful, rural setting while staying connected to essential services. Whether you're looking to expand your vineyard or develop a new project, this plot is ready for your vision. Contact us for more details or to schedule a viewing. If you liked this property, do not hesitate to contact us to organize a visit, we will be happy to help you!