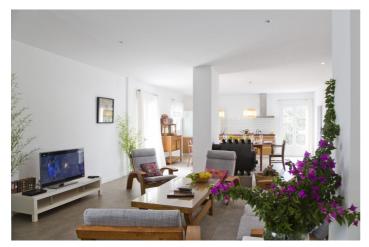

## Serranía de Ronda, Ronda

AN OUTSTANDING OPPORTUNITY to own an IMPRESSIVE FINCA OF 30,000M2 OF FLAT LAND with 1,000 walnut trees and a beautiful, stylish modern home with a private swimming pool and exceptional views. The approach to the property is very special, through large gates and up a tree lined avenue with walnut groves on each side. There is a wide parking area at the front of the finca and a newly constructed warehouse of over 45m2. The property is beautifully constructed with clean lines and a modern, sleek design. The entrance hall leads to the large open plan living space. This area is very welcoming, full of natural light, with high ceilings and a feature Bullerjan wood stove that heats the entire house. This large and practical living space incorporates the sitting area, dining area and a modern kitchen fully fitted kitchen creating a wonderful living space. From the living space doors lead to three double bedrooms. Two bedrooms share a large modern bathroom and the master bedroom has an en suite bathroom and dressing area/walk in wardrobes. The top floor of the property has been left for the future owner to complete as they wish. There is ample space for a number of en suite bedrooms, a library/study and a further reception room. The first floor has two large balconies with the most spectacular views over the surrounding countryside. Thanks to a brand new road, finished in 2020, Ronda town can be reached by car in only 8 minutes! The finca benefits from its own water and a new heating system was installed in 2020. This really is an exceptional property and viewing is highly recommended.