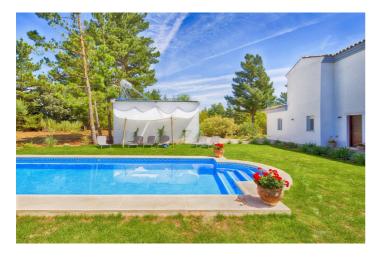

## Serranía de Ronda, Ronda

AN OUTSTANDING OPPORTUNITY to own an IMPRESSIVE FINCA OF 30,000M2 OF FLAT LAND with 1,000 walnut trees and a beautiful, stylish modern home with a private swimming pool and exceptional views. The approach to the property is very special, through large gates and up a tree lined avenue with walnut groves on each side. There is a wide parking area at the front of the finca and a newly constructed warehouse of over 45m2. The property is beautifully constructed with clean lines and a modern, sleek design. The entrance hall leads to the large open plan living space. This area is very welcoming, full of natural light, with high ceilings and a feature Bullerjan wood stove that heats the entire house. This large and practical living space incorporates the sitting area, dining area and a modern kitchen fully fitted kitchen creating a wonderful living space. From the living space doors lead to three double bedrooms. Two bedrooms share a large modern bathroom and the master bedroom has an en suite bathroom and dressing area/walk in wardrobes. The top floor of the property has been left for the future owner to complete as they wish. There is ample space for a number of en suite bedrooms, a library/study and a further reception room. The first floor has two large balconies with the most spectacular views over the surrounding countryside. Thanks to a brand new road, finished in 2020, Ronda town can be reached by car in only 8 minutes! The finca benefits from its own water and a new heating system was installed in 2020. This really is an exceptional property and viewing is highly recommended.