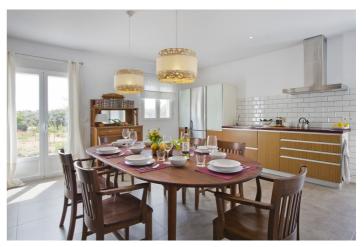

## Serranía de Ronda, Ronda

AN OUTSTANDING OPPORTUNITY to own an IMPRESSIVE FINCA OF 30,000M2 OF FLAT LAND with 1,000 walnut trees and a beautiful, stylish modern home with a private swimming pool and exceptional views. The approach to the property is very special, through large gates and up a tree lined avenue with walnut groves on each side. There is a wide parking area at the front of the finca and a newly constructed warehouse of over 45m2. The property is beautifully constructed with clean lines and a modern, sleek design. The entrance hall leads to the large open plan living space. This area is very welcoming, full of natural light, with high ceilings and a feature Bullerjan wood stove that heats the entire house. This large and practical living space incorporates the sitting area, dining area and a modern kitchen fully fitted kitchen creating a wonderful living space. From the living space doors lead to three double bedrooms. Two bedrooms share a large modern bathroom and the master bedroom has an en suite bathroom and dressing area/walk in wardrobes. The top floor of the property has been left for the future owner to complete as they wish. There is ample space for a number of en suite bedrooms, a library/study and a further reception room. The first floor has two large balconies with the most spectacular views over the surrounding countryside. Thanks to a brand new road, finished in 2020, Ronda town can be reached by car in only 8 minutes! The finca benefits from its own water and a new heating system was installed in 2020. This really is an exceptional property and viewing is highly recommended.