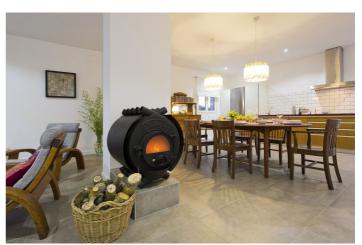

## Serranía de Ronda, Ronda

AN OUTSTANDING OPPORTUNITY to own an IMPRESSIVE FINCA OF 30,000M2 OF FLAT LAND with 1,000 walnut trees and a beautiful, stylish modern home with a private swimming pool and exceptional views. The approach to the property is very special, through large gates and up a tree lined avenue with walnut groves on each side. There is a wide parking area at the front of the finca and a newly constructed warehouse of over 45m2. The property is beautifully constructed with clean lines and a modern, sleek design. The entrance hall leads to the large open plan living space. This area is very welcoming, full of natural light, with high ceilings and a feature Bullerjan wood stove that heats the entire house. This large and practical living space incorporates the sitting area, dining area and a modern kitchen fully fitted kitchen creating a wonderful living space. From the living space doors lead to three double bedrooms. Two bedrooms share a large modern bathroom and the master bedroom has an en suite bathroom and dressing area/walk in wardrobes. The top floor of the property has been left for the future owner to complete as they wish. There is ample space for a number of en suite bedrooms, a library/study and a further reception room. The first floor has two large balconies with the most spectacular views over the surrounding countryside. Thanks to a brand new road, finished in 2020, Ronda town can be reached by car in only 8 minutes! The finca benefits from its own water and a new heating system was installed in 2020. This really is an exceptional property and viewing is highly recommended.