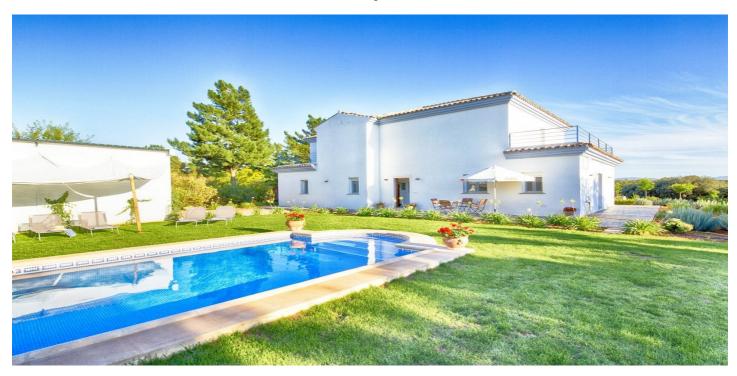

## Serranía de Ronda, Ronda

AN OUTSTANDING OPPORTUNITY to own an IMPRESSIVE FINCA OF 30,000M2 OF FLAT LAND with 1,000 walnut trees and a beautiful, stylish modern home with a private swimming pool and exceptional views. The approach to the property is very special, through large gates and up a tree lined avenue with walnut groves on each side. There is a wide parking area at the front of the finca and a newly constructed warehouse of over 45m2. The property is beautifully constructed with clean lines and a modern, sleek design. The entrance hall leads to the large open plan living space. This area is very welcoming, full of natural light, with high ceilings and a feature Bullerjan wood stove that heats the entire house. This large and practical living space incorporates the sitting area, dining area and a modern kitchen fully fitted kitchen creating a wonderful living space. From the living space doors lead to three double bedrooms. Two bedrooms share a large modern bathroom and the master bedroom has an en suite bathroom and dressing area/walk in wardrobes. The top floor of the property has been left for the future owner to complete as they wish. There is ample space for a number of en suite bedrooms, a library/study and a further reception room. The first floor has two large balconies with the most spectacular views over the surrounding countryside. Thanks to a brand new road, finished in 2020, Ronda town can be reached by car in only 8 minutes! The finca benefits from its own water and a new heating system was installed in 2020. This really is an exceptional property and viewing is highly recommended.