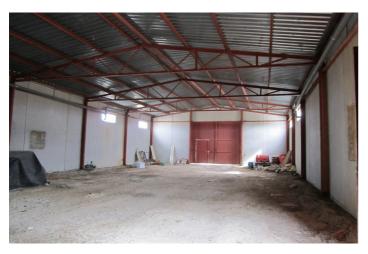

## Altiplano, Yecla

Spectacular agricultural opportunity! Introducing 48.5 ha of ecological almond plantations in full production! The property features 10500 almond trees of the self-fertile varieties "antoñeta", "vairo", "constantí" y "guara", 8-9 years old. The orchard has valid ecological certification. Part of the property is a solid warehouse of 350 m2.Don't hesitate to contact us to arrange a viewing! About the area: Murcia region in southeastern Spain is a major producer of fruits, vegetables, and nuts. Almond trees are particularly important, as Murcia's dry, warm, Mediterranean climate, and fertile soil are ideal for their cultivation. The region is one of Europe's leading producers of almonds, contributing significantly to both local and international markets. About us: We have a large portfolio of properties in the Costa Blanca and Costa Calida areas, specialising in country properties, villas, fincas, building plots and design and build options in the Alicante and Murcia regions with a particular emphasis on Elda, Monovar, Pinoso, Sax, Villena, Aspe, Fortuna, Albacete and many more surrounding areas. We have been established since 2004 and have decades of experience between the team which we bring to bear to help you find and secure your new dream home. We help you every step of the way to make sure your purchase in Spain is safe and hassle free. We are not here to sell you a property, we are here to help you realise your dream and find what is right for you. With us you are in the safest hands. Contact us now to have a no obligation chat about how you too can realise your dreams.