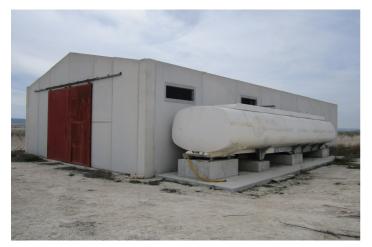

## Altiplano, Yecla

Spectacular agricultural opportunity! Introducing 48.5 ha of ecological almond plantations in full production! The property features 10500 almond trees of the self-fertile varieties "antoñeta", "vairo", "constantí" y "guara", 8-9 years old. The orchard has valid ecological certification. Part of the property is a solid warehouse of 350 m2.Don't hesitate to contact us to arrange a viewing! About the area: Murcia region in southeastern Spain is a major producer of fruits, vegetables, and nuts. Almond trees are particularly important, as Murcia's dry, warm, Mediterranean climate, and fertile soil are ideal for their cultivation. The region is one of Europe's leading producers of almonds, contributing significantly to both local and international markets. About us: We have a large portfolio of properties in the Costa Blanca and Costa Calida areas, specialising in country properties, villas, fincas, building plots and design and build options in the Alicante and Murcia regions with a particular emphasis on Elda, Monovar, Pinoso, Sax, Villena, Aspe, Fortuna, Albacete and many more surrounding areas. We have been established since 2004 and have decades of experience between the team which we bring to bear to help you find and secure your new dream home. We help you every step of the way to make sure your purchase in Spain is safe and hassle free. We are not here to sell you a property, we are here to help you realise your dream and find what is right for you. With us you are in the safest hands. Contact us now to have a no obligation chat about how you too can realise your dreams.