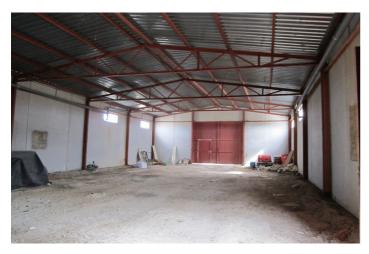

## Altiplano, Yecla

Spectacular agricultural opportunity! Introducing 48.5 ha of ecological almond plantations in full production! The property features 10500 almond trees of the self-fertile varieties "antoñeta", "vairo", "constantí" y "guara", 8-9 years old. The orchard has valid ecological certification. Part of the property is a solid warehouse of 350 m2.Don't hesitate to contact us to arrange a viewing!About the area: Murcia region in southeastern Spain is a major producer of fruits, vegetables, and nuts. Almond trees are particularly important, as Murcia's dry, warm, Mediterranean climate, and fertile soil are ideal for their cultivation. The region is one of Europe's leading producers of almonds, contributing significantly to both local and international markets. About us: We have a large portfolio of properties in the Costa Blanca and Costa Calida areas, specialising in country properties, villas, fincas, building plots and design and build options in the Alicante and Murcia regions with a particular emphasis on Elda, Monovar, Pinoso, Sax, Villena, Aspe, Fortuna, Albacete and many more surrounding areas. We have been established since 2004 and have decades of experience between the team which we bring to bear to help you find and secure your new dream home. We help you every step of the way to make sure your purchase in Spain is safe and hassle free. We are not here to sell you a property, we are here to help you realise your dream and find what is right for you. With us you are in the safest hands. Contact us now to have a no obligation chat about how you too can realise your dreams.