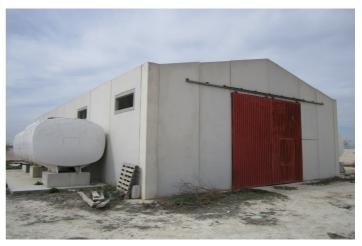

## Altiplano, Yecla

Spectacular agricultural opportunity! Introducing 48.5 ha of ecological almond plantations in full production! The property features 10500 almond trees of the self-fertile varieties "antoñeta", "vairo", "constantí" y "guara", 8-9 years old. The orchard has valid ecological certification. Part of the property is a solid warehouse of 350 m2.Don't hesitate to contact us to arrange a viewing!About the area: Murcia region in southeastern Spain is a major producer of fruits, vegetables, and nuts. Almond trees are particularly important, as Murcia's dry, warm, Mediterranean climate, and fertile soil are ideal for their cultivation. The region is one of Europe's leading producers of almonds, contributing significantly to both local and international markets. About us: We have a large portfolio of properties in the Costa Blanca and Costa Calida areas, specialising in country properties, villas, fincas, building plots and design and build options in the Alicante and Murcia regions with a particular emphasis on Elda, Monovar, Pinoso, Sax, Villena, Aspe, Fortuna, Albacete and many more surrounding areas. We have been established since 2004 and have decades of experience between the team which we bring to bear to help you find and secure your new dream home. We help you every step of the way to make sure your purchase in Spain is safe and hassle free. We are not here to sell you a property, we are here to help you realise your dream and find what is right for you. With us you are in the safest hands. Contact us now to have a no obligation chat about how you too can realise your dreams.