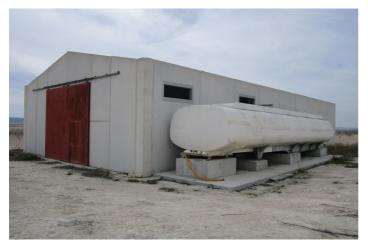

## Altiplano, Yecla

Spectacular agricultural opportunity! Introducing 48.5 ha of ecological almond plantations in full production! The property features 10500 almond trees of the self-fertile varieties "antoñeta", "vairo", "constantí" y "guara", 8-9 years old. The orchard has valid ecological certification. Part of the property is a solid warehouse of 350 m2.Don't hesitate to contact us to arrange a viewing!About the area: Murcia region in southeastern Spain is a major producer of fruits, vegetables, and nuts. Almond trees are particularly important, as Murcia's dry, warm, Mediterranean climate, and fertile soil are ideal for their cultivation. The region is one of Europe's leading producers of almonds, contributing significantly to both local and international markets. About us: We have a large portfolio of properties in the Costa Blanca and Costa Calida areas, specialising in country properties, villas, fincas, building plots and design and build options in the Alicante and Murcia regions with a particular emphasis on Elda, Monovar, Pinoso, Sax, Villena, Aspe, Fortuna, Albacete and many more surrounding areas. We have been established since 2004 and have decades of experience between the team which we bring to bear to help you find and secure your new dream home. We help you every step of the way to make sure your purchase in Spain is safe and hassle free. We are not here to sell you a property, we are here to help you realise your dream and find what is right for you. With us you are in the safest hands. Contact us now to have a no obligation chat about how you too can realise your dreams.