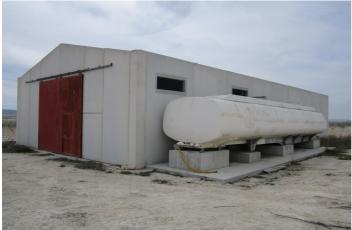

## Altiplano, Yecla

Spectacular agricultural opportunity! Introducing 48.5 ha of ecological almond plantations in full production! The property features 10500 almond trees of the self-fertile varieties "antoñeta", "vairo", "constantí" y "guara", 8-9 years old. The orchard has valid ecological certification. Part of the property is a solid warehouse of 350 m2.Don't hesitate to contact us to arrange a viewing!About the area: Murcia region in southeastern Spain is a major producer of fruits, vegetables, and nuts. Almond trees are particularly important, as Murcia's dry, warm, Mediterranean climate, and fertile soil are ideal for their cultivation. The region is one of Europe's leading producers of almonds, contributing significantly to both local and international markets.About us: We have a large portfolio of properties in the Costa Blanca and Costa Calida areas, specialising in country properties, villas, fincas, building plots and design and build options in the Alicante and Murcia regions with a particular emphasis on Elda, Monovar, Pinoso, Sax, Villena, Aspe, Fortuna, Albacete and many more surrounding areas. We have been established since 2004 and have decades of experience between the team which we bring to bear to help you find and secure your new dream home. We help you every step of the way to make sure your purchase in Spain is safe and hassle free. We are not here to sell you a property, we are here to help you realise your dream and find what is right for you. With us you are in the safest hands. Contact us now to have a no obligation chat about how you too can realise your dreams.