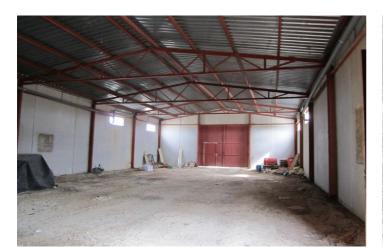

## Altiplano, Yecla

Spectacular agricultural opportunity! Introducing 48.5 ha of ecological almond plantations in full production! The property features 10500 almond trees of the self-fertile varieties "antoñeta", "vairo", "constantí" y "guara", 8-9 years old. The orchard has valid ecological certification. Part of the property is a solid warehouse of 350 m2.Don't hesitate to contact us to arrange a viewing!About the area: Murcia region in southeastern Spain is a major producer of fruits, vegetables, and nuts. Almond trees are particularly important, as Murcia's dry, warm, Mediterranean climate, and fertile soil are ideal for their cultivation. The region is one of Europe's leading producers of almonds, contributing significantly to both local and international markets.About us: We have a large portfolio of properties in the Costa Blanca and Costa Calida areas, specialising in country properties, villas, fincas, building plots and design and build options in the Alicante and Murcia regions with a particular emphasis on Elda, Monovar, Pinoso, Sax, Villena, Aspe, Fortuna, Albacete and many more surrounding areas. We have been established since 2004 and have decades of experience between the team which we bring to bear to help you find and secure your new dream home. We help you every step of the way to make sure your purchase in Spain is safe and hassle free. We are not here to sell you a property, we are here to help you realise your dream and find what is right for you. With us you are in the safest hands. Contact us now to have a no obligation chat about how you too can realise your dreams.