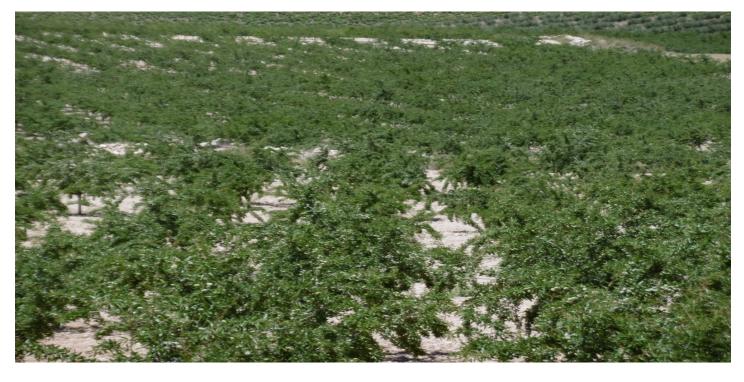

## Altiplano, Yecla

Spectacular agricultural opportunity! Introducing 48.5 ha of ecological almond plantations in full production! The property features 10500 almond trees of the self-fertile varieties "antoñeta", "vairo", "constantí" y "guara", 8-9 years old. The orchard has valid ecological certification. Part of the property is a solid warehouse of 350 m2.Don't hesitate to contact us to arrange a viewing!About the area: Murcia region in southeastern Spain is a major producer of fruits, vegetables, and nuts. Almond trees are particularly important, as Murcia's dry, warm, Mediterranean climate, and fertile soil are ideal for their cultivation. The region is one of Europe's leading producers of almonds, contributing significantly to both local and international markets.About us: We have a large portfolio of properties in the Costa Blanca and Costa Calida areas, specialising in country properties, villas, fincas, building plots and design and build options in the Alicante and Murcia regions with a particular emphasis on Elda, Monovar, Pinoso, Sax, Villena, Aspe, Fortuna, Albacete and many more surrounding areas. We have been established since 2004 and have decades of experience between the team which we bring to bear to help you find and secure your new dream home. We help you every step of the way to make sure your purchase in Spain is safe and hassle free. We are not here to sell you a property, we are here to help you realise your dream and find what is right for you. With us you are in the safest hands. Contact us now to have a no obligation chat about how you too can realise your dreams.