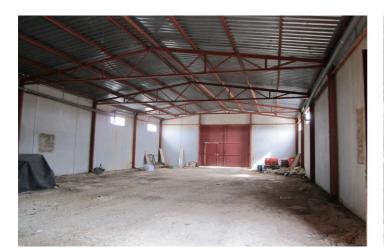

## Altiplano, Yecla

Spectacular agricultural opportunity! Introducing 48.5 ha of ecological almond plantations in full production! The property features 10500 almond trees of the self-fertile varieties "antoñeta", "vairo", "constantí" y "guara", 8-9 years old. The orchard has valid ecological certification. Part of the property is a solid warehouse of 350 m2.Don't hesitate to contact us to arrange a viewing!About the area: Murcia region in southeastern Spain is a major producer of fruits, vegetables, and nuts. Almond trees are particularly important, as Murcia's dry, warm, Mediterranean climate, and fertile soil are ideal for their cultivation. The region is one of Europe's leading producers of almonds, contributing significantly to both local and international markets.About us: We have a large portfolio of properties in the Costa Blanca and Costa Calida areas, specialising in country properties, villas, fincas, building plots and design and build options in the Alicante and Murcia regions with a particular emphasis on Elda, Monovar, Pinoso, Sax, Villena, Aspe, Fortuna, Albacete and many more surrounding areas. We have been established since 2004 and have decades of experience between the team which we bring to bear to help you find and secure your new dream home. We help you every step of the way to make sure your purchase in Spain is safe and hassle free. We are not here to sell you a property, we are here to help you realise your dream and find what is right for you. With us you are in the safest hands. Contact us now to have a no obligation chat about how you too can realise your dreams.