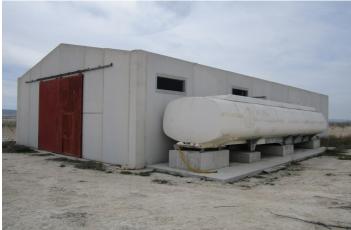

## Altiplano, Yecla

Spectacular agricultural opportunity! Introducing 48.5 ha of ecological almond plantations in full production! The property features 10500 almond trees of the self-fertile varieties "antoñeta", "vairo", "constantí" y "guara", 8-9 years old. The orchard has valid ecological certification. Part of the property is a solid warehouse of 350 m2.Don't hesitate to contact us to arrange a viewing!About the area: Murcia region in southeastern Spain is a major producer of fruits, vegetables, and nuts. Almond trees are particularly important, as Murcia's dry, warm, Mediterranean climate, and fertile soil are ideal for their cultivation. The region is one of Europe's leading producers of almonds, contributing significantly to both local and international markets.About us: We have a large portfolio of properties in the Costa Blanca and Costa Calida areas, specialising in country properties, villas, fincas, building plots and design and build options in the Alicante and Murcia regions with a particular emphasis on Elda, Monovar, Pinoso, Sax, Villena, Aspe, Fortuna, Albacete and many more surrounding areas. We have been established since 2004 and have decades of experience between the team which we bring to bear to help you find and secure your new dream home. We help you every step of the way to make sure your purchase in Spain is safe and hassle free. We are not here to sell you a property, we are here to help you realise your dream and find what is right for you. With us you are in the safest hands. Contact us now to have a no obligation chat about how you too can realise your dreams.