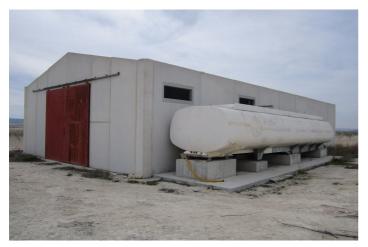

## Altiplano, Yecla

Spectacular agricultural opportunity! Introducing 48.5 ha of ecological almond plantations in full production! The property features 10500 almond trees of the self-fertile varieties "antoñeta", "vairo", "constantí" y "guara", 8-9 years old. The orchard has valid ecological certification. Part of the property is a solid warehouse of 350 m2. Don't hesitate to contact us to arrange a viewing! About the area: Murcia region in southeastern Spain is a major producer of fruits, vegetables, and nuts. Almond trees are particularly important, as Murcia's dry, warm, Mediterranean climate, and fertile soil are ideal for their cultivation. The region is one of Europe's leading producers of almonds, contributing significantly to both local and international markets. About us: We have a large portfolio of properties in the Costa Blanca and Costa Calida areas, specialising in country properties, villas, fincas, building plots and design and build options in the Alicante and Murcia regions with a particular emphasis on Elda, Monovar, Pinoso, Sax, Villena, Aspe, Fortuna, Albacete and many more surrounding areas. We have been established since 2004 and have decades of experience between the team which we bring to bear to help you find and secure your new dream home. We help you every step of the way to make sure your purchase in Spain is safe and hassle free. We are not here to sell you a property, we are here to help you realise your dream and find what is right for you. With us you are in the safest hands. Contact us now to have a no obligation chat about how you too can realise your dreams.