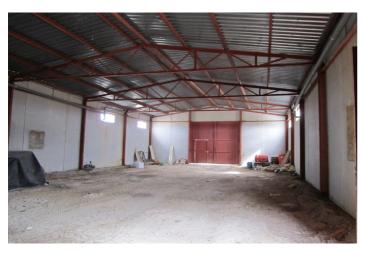

## Altiplano, Yecla

Spectacular agricultural opportunity! Introducing 48.5 ha of ecological almond plantations in full production! The property features 10500 almond trees of the self-fertile varieties "antoñeta", "vairo", "constantí" y "guara", 8-9 years old. The orchard has valid ecological certification. Part of the property is a solid warehouse of 350 m2. Don't hesitate to contact us to arrange a viewing! About the area: Murcia region in southeastern Spain is a major producer of fruits, vegetables, and nuts. Almond trees are particularly important, as Murcia's dry, warm, Mediterranean climate, and fertile soil are ideal for their cultivation. The region is one of Europe's leading producers of almonds, contributing significantly to both local and international markets. About us: We have a large portfolio of properties in the Costa Blanca and Costa Calida areas, specialising in country properties, villas, fincas, building plots and design and build options in the Alicante and Murcia regions with a particular emphasis on Elda, Monovar, Pinoso, Sax, Villena, Aspe, Fortuna, Albacete and many more surrounding areas. We have been established since 2004 and have decades of experience between the team which we bring to bear to help you find and secure your new dream home. We help you every step of the way to make sure your purchase in Spain is safe and hassle free. We are not here to sell you a property, we are here to help you realise your dream and find what is right for you. With us you are in the safest hands. Contact us now to have a no obligation chat about how you too can realise your dreams.