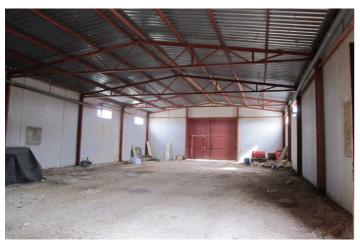

## Altiplano, Yecla

Spectacular agricultural opportunity! Introducing 48.5 ha of ecological almond plantations in full production! The property features 10500 almond trees of the self-fertile varieties "antoñeta", "vairo", "constantí" y "guara", 8-9 years old. The orchard has valid ecological certification. Part of the property is a solid warehouse of 350 m2. Don't hesitate to contact us to arrange a viewing! About the area: Murcia region in southeastern Spain is a major producer of fruits, vegetables, and nuts. Almond trees are particularly important, as Murcia's dry, warm, Mediterranean climate, and fertile soil are ideal for their cultivation. The region is one of Europe's leading producers of almonds, contributing significantly to both local and international markets. About us: We have a large portfolio of properties in the Costa Blanca and Costa Calida areas, specialising in country properties, villas, fincas, building plots and design and build options in the Alicante and Murcia regions with a particular emphasis on Elda, Monovar, Pinoso, Sax, Villena, Aspe, Fortuna, Albacete and many more surrounding areas. We have been established since 2004 and have decades of experience between the team which we bring to bear to help you find and secure your new dream home. We help you every step of the way to make sure your purchase in Spain is safe and hassle free. We are not here to sell you a property, we are here to help you realise your dream and find what is right for you. With us you are in the safest hands. Contact us now to have a no obligation chat about how you too can realise your dreams.