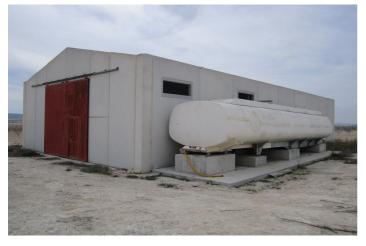

## Altiplano, Yecla

Spectacular agricultural opportunity! Introducing 48.5 ha of ecological almond plantations in full production! The property features 10500 almond trees of the self-fertile varieties "antoñeta", "vairo", "constantí" y "guara", 8-9 years old. The orchard has valid ecological certification. Part of the property is a solid warehouse of 350 m2. Don't hesitate to contact us to arrange a viewing! About the area: Murcia region in southeastern Spain is a major producer of fruits, vegetables, and nuts. Almond trees are particularly important, as Murcia's dry, warm, Mediterranean climate, and fertile soil are ideal for their cultivation. The region is one of Europe's leading producers of almonds, contributing significantly to both local and international markets. About us: We have a large portfolio of properties in the Costa Blanca and Costa Calida areas, specialising in country properties, villas, fincas, building plots and design and build options in the Alicante and Murcia regions with a particular emphasis on Elda, Monovar, Pinoso, Sax, Villena, Aspe, Fortuna, Albacete and many more surrounding areas. We have been established since 2004 and have decades of experience between the team which we bring to bear to help you find and secure your new dream home. We help you every step of the way to make sure your purchase in Spain is safe and hassle free. We are not here to sell you a property, we are here to help you realise your dream and find what is right for you. With us you are in the safest hands. Contact us now to have a no obligation chat about how you too can realise your dreams.