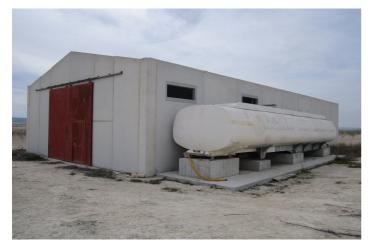

## Altiplano, Yecla

Spectacular agricultural opportunity! Introducing 48.5 ha of ecological almond plantations in full production! The property features 10500 almond trees of the self-fertile varieties "antoñeta", "vairo", "constantí" y "guara", 8-9 years old. The orchard has valid ecological certification. Part of the property is a solid warehouse of 350 m2. Don't hesitate to contact us to arrange a viewing! About the area: Murcia region in southeastern Spain is a major producer of fruits, vegetables, and nuts. Almond trees are particularly important, as Murcia's dry, warm, Mediterranean climate, and fertile soil are ideal for their cultivation. The region is one of Europe's leading producers of almonds, contributing significantly to both local and international markets. About us: We have a large portfolio of properties in the Costa Blanca and Costa Calida areas, specialising in country properties, villas, fincas, building plots and design and build options in the Alicante and Murcia regions with a particular emphasis on Elda, Monovar, Pinoso, Sax, Villena, Aspe, Fortuna, Albacete and many more surrounding areas. We have been established since 2004 and have decades of experience between the team which we bring to bear to help you find and secure your new dream home. We help you every step of the way to make sure your purchase in Spain is safe and hassle free. We are not here to sell you a property, we are here to help you realise your dream and find what is right for you. With us you are in the safest hands. Contact us now to have a no obligation chat about how you too can realise your dreams.