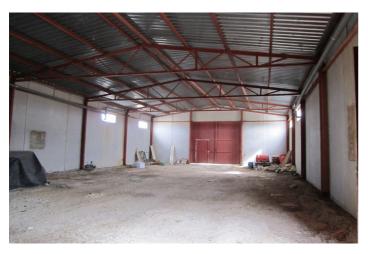

## Altiplano, Yecla

Spectacular agricultural opportunity! Introducing 48.5 ha of ecological almond plantations in full production! The property features 10500 almond trees of the self-fertile varieties "antoñeta", "vairo", "constantí" y "guara", 8-9 years old. The orchard has valid ecological certification. Part of the property is a solid warehouse of 350 m2. Don't hesitate to contact us to arrange a viewing! About the area: Murcia region in southeastern Spain is a major producer of fruits, vegetables, and nuts. Almond trees are particularly important, as Murcia's dry, warm, Mediterranean climate, and fertile soil are ideal for their cultivation. The region is one of Europe's leading producers of almonds, contributing significantly to both local and international markets. About us: We have a large portfolio of properties in the Costa Blanca and Costa Calida areas, specialising in country properties, villas, fincas, building plots and design and build options in the Alicante and Murcia regions with a particular emphasis on Elda, Monovar, Pinoso, Sax, Villena, Aspe, Fortuna, Albacete and many more surrounding areas. We have been established since 2004 and have decades of experience between the team which we bring to bear to help you find and secure your new dream home. We help you every step of the way to make sure your purchase in Spain is safe and hassle free. We are not here to sell you a property, we are here to help you realise your dream and find what is right for you. With us you are in the safest hands. Contact us now to have a no obligation chat about how you too can realise your dreams.