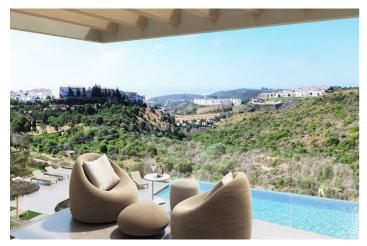

## Costa del Sol, Manilva

EXCLUSIVE TURNKEY PROJECT Between Estepona and Sotogrande, in the up-and-coming Manilva, lies this development: an exclusive new-build project with 20 modern townhouses. Here you can enjoy breathtaking views of the Mediterranean Sea and the green hinterland every day. The architecture combines natural materials such as natural stone and wood with sleek lines and warm finishes. Each home has at least 128 m² of living space, a bright living room with large windows, an open kitchen with cooking island and high-quality materials. Upstairs there are three bedrooms and two stylish bathrooms. The corner houses offer extra luxury: a fourth bedroom with bathroom on the ground floor and a roof terrace with spectacular views. Some homes have a private garden with the option for a swimming pool, others have a spacious terrace with a view of the valley. UPCOMING AREA MANILVA This development features a beautifully landscaped communal garden with Mediterranean plants, a large swimming pool and a fully equipped gym. The beach of La Chullera is just a 3-minute drive away, while the lively marina of La Duquesa is 4 minutes away. Supermarkets and restaurants are located in the immediate vicinity. The charming centre of Estepona is also just a 20-minute drive away. For golf enthusiasts, this is a true paradise, with Finca Cortesin, Real Club Valderrama and various prestigious courses in Sotogrande within easy reach.