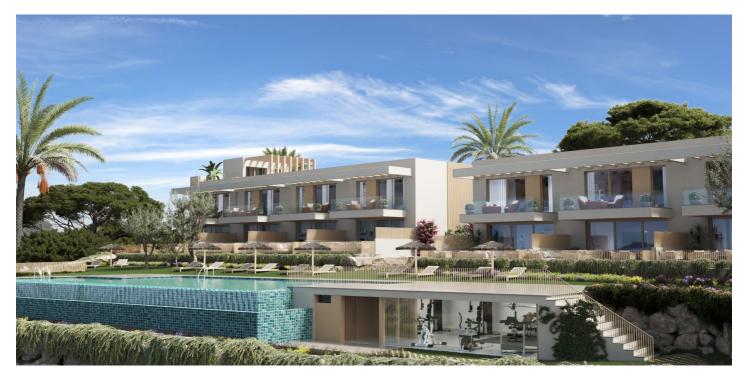

## Costa del Sol, Manilva

EXCLUSIVE TURNKEY PROJECT Between Estepona and Sotogrande, in the up-and-coming Manilva, lies this development: an exclusive new-build project with 20 modern townhouses. Here you can enjoy breathtaking views of the Mediterranean Sea and the green hinterland every day. The architecture combines natural materials such as natural stone and wood with sleek lines and warm finishes. Each home has at least 128 m² of living space, a bright living room with large windows, an open kitchen with cooking island and high-quality materials. Upstairs there are three bedrooms and two stylish bathrooms. The corner houses offer extra luxury: a fourth bedroom with bathroom on the ground floor and a roof terrace with spectacular views. Some homes have a private garden with the option for a swimming pool, others have a spacious terrace with a view of the valley. UPCOMING AREA MANILVA This development features a beautifully landscaped communal garden with Mediterranean plants, a large swimming pool and a fully equipped gym. The beach of La Chullera is just a 3-minute drive away, while the lively marina of La Duquesa is 4 minutes away. Supermarkets and restaurants are located in the immediate vicinity. The charming centre of Estepona is also just a 20-minute drive away. For golf enthusiasts, this is a true paradise, with Finca Cortesin, Real Club Valderrama and various prestigious courses in Sotogrande within easy reach.