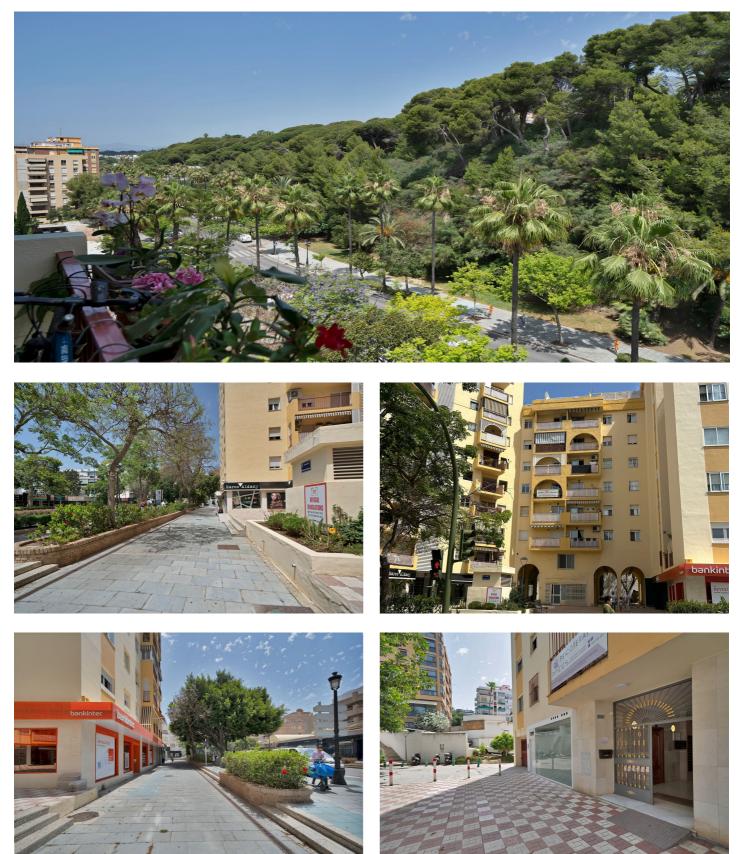

## Costa del Sol, Marbella

Great Opportunity in the Heart of Marbella Property with Huge Potential on Ricardo Soriano - Unbeatable Location Located in the very centre of Marbella, on the well-known Avenida Ricardo Soriano, this property with great potential is situated in the Los Cipremar building. Just steps away from the Old Town, the seafront promenade, and surrounded by all services, this is the perfect opportunity for those looking for a high-return investment in one of the most soughtafter areas of the Costa del Sol. The flat requires a full renovation, offering an excellent opportunity to design a custom-made home or create an attractive property for the holiday or long-term rental market. The apartment boasts a spacious and flexible layout, offering excellent potential to be reimagined according to the buyer's vision. Currently, it comprises two generously sized bedrooms and one smaller room, with multiple renovation possibilities. It can easily be reconfigured into three large bedrooms or adapted to create an expansive living area with two spacious bedroomsdepending on lifestyle needs. Additionally, the property features two full bathrooms and a generously sized independent kitchen, providing ample space and functionality for comfortable living, a covered underground parking and a storage room.. Imagine transforming this space into a modern, elegant, and functional apartment, right in the heart of Marbella's vibrant lifestyle. Whether as a primary residence, second home, or investment asset, this property has everything it takes to become a true gem. Contact us today to schedule a private viewing for this exceptional property. The abbreviated information document is available to you. Expenses: Taxes (ITP or VAT+AJD) + Notarial and registration expenses. NG1.