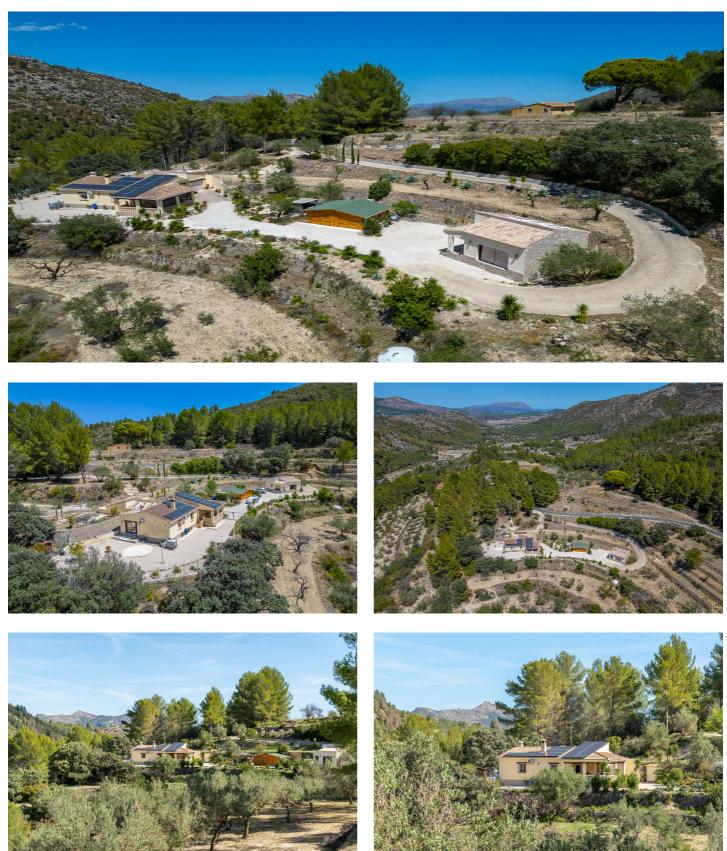

## Marina Alta, Jalón

Country Finca with Separate Annex in the Rural Heart of the Jalon Valley Located just a 5 minute drive from the charming village of Jalón, this expansive eco-friendly finca stands on a flat, gated plot of approximately 15,491m<sup>2</sup>, enjoying south westerly orientation and sweeping unspoilt views across the surrounding countryside. Main House •Living space: A spacious, open plan living room with fully equipped kitchen. A feature wood burner, high ceilings, underfloor heating, and a second lounge area enhance the home's warmth and comfort •Sleeping accommodation: Three bedrooms, both of which are double, and the master bedroom has an ensuite bathroom •Outdoor living: An L shaped covered terrace (naya) invites all day outdoor enjoyment Separate Annex (Casita) A recently constructed, lightfilled retreat with high wood beamed ceilings, skylights, and a split-level mezzanine layout comprising: •Open-plan living/kitchen/bedroom space (currently a library suite) • Mezzanine area that could serve as a guest bedroom or study • Pellet-burning stove and sliding doors out to a private terrace Energy & Utilities • Solar power: 30 solar panels (total 10.65 kWp), lithium battery bank (15.4 kWh), 10 kW inverter and two solar controllers; mains-hybrid system with 6 kW diesel generator as backup •Hot water: Heat-pump system with 300litre tank •Heating: Underfloor heating and prewired for central heating •Water: 35,000 litre storage tank •Wi Fi and mobile internet: Available •Windows: Double glazed throughout Landscaping & Agriculture The grounds support a modest smallholding with mature olive, almond and carob trees, fruit trees and grapevines-ideal for the lifestyle-minded purchaser seeking self-sufficiency and connection to the land. Extras •Garage and hard stand parking; dog kennels; installation-ready central heating; good road access •A storage shed is present but not included in the sale Location & Amenities •Jalón offers a selection of local establishments: cafes, tapas bars, shops, weekly markets and restaurants •Beaches and coast: Approximately 20-25minutes' drive to the Mediterranean coast, including popular destinations such as Denia, Jávea, and the Calpe/Moraira stretch • Transport: Easy access to major road connections; Alicante Airport reachable within about 50-60minutes by car •Recreation: Nearby wineries, hiking in the Sierra Bernia and Montgó, plus several golf courses within a short drive This finca offers an exceptional blend of self sufficiency, architectural charm, and rural tranquillity, with excellent proximity to both local amenities and the Mediterranean coast.