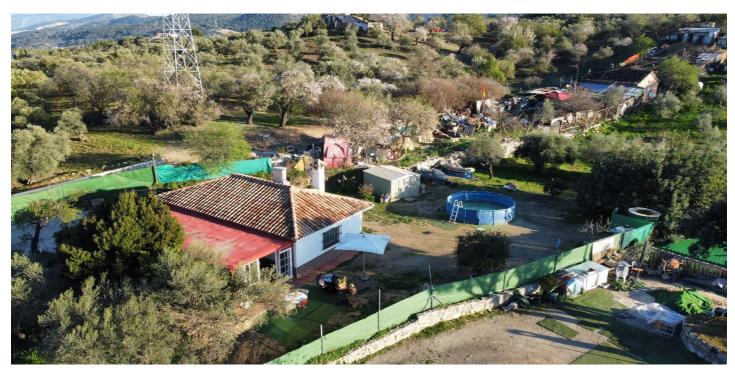

## Sierra de las Nieves, Monda

This lovely estate, situated on a plot of 1814m2, offers a unique opportunity to live in a desirable enclave just a few minutes from Marbella. With a built and registered house of 65m2, this property combines the comfort of countryside living with proximity to established services and neighbors. The estate has electricity connected to the city, ensuring easy access to basic services. Additionally, there is the possibility of drilling a well, as the area has available water resources. Access to the property is through a paved lane, providing privacy and tranquility. Surrounded by lush Mediterranean vegetation, this estate offers a serene and relaxing environment to enjoy outdoor living. With established neighbors and nearby amenities, it presents an ideal opportunity for both permanent residence and a vacation home. In summary, this estate in Monda is an exceptional choice for those seeking to combine the tranquility of the countryside with proximity to the vibrant coastal life, offering a unique opportunity to live in one of the most coveted enclaves in the region. Don't miss out on this magnificent opportunity. If you have any questions, feel free to ask. We'll be happy to assist you.