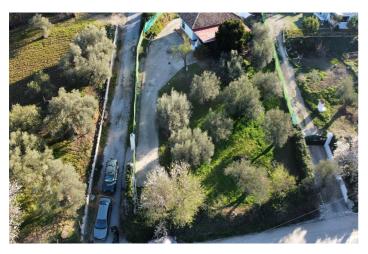

## Finca - Rural Estate for sale in Monda, Monda

230,000€

Reference: R5076106 Bedrooms: 2 Bathrooms: 1 Plot Size: 1,814m<sup>2</sup> Build Size: 65m<sup>2</sup> Terrace: 20m<sup>2</sup>

## Sierra de las Nieves, Monda

This lovely estate, situated on a plot of 1814m2, offers a unique opportunity to live in a desirable enclave just a few minutes from Marbella. With a built and registered house of 65m2, this property combines the comfort of countryside living with proximity to established services and neighbors. The estate has electricity connected to the city, ensuring easy access to basic services. Additionally, there is the possibility of drilling a well, as the area has available water resources. Access to the property is through a paved lane, providing privacy and tranquility. Surrounded by lush Mediterranean vegetation, this estate offers a serene and relaxing environment to enjoy outdoor living. With established neighbors and nearby amenities, it presents an ideal opportunity for both permanent residence and a vacation home. In summary, this estate in Monda is an exceptional choice for those seeking to combine the tranquility of the countryside with proximity to the vibrant coastal life, offering a unique opportunity to live in one of the most coveted enclaves in the region. Don't miss out on this magnificent opportunity. If you have any questions, feel free to ask. We'll be happy to assist you.