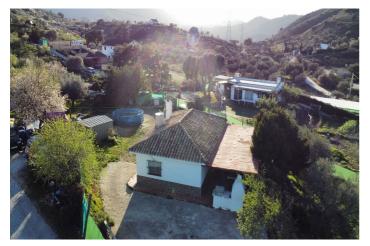

## Finca - Rural Estate for sale in Monda, Monda

230,000€

Reference: R5076106 Bedrooms: 2 Bathrooms: 1 Plot Size: 1,814m<sup>2</sup> Build Size: 65m<sup>2</sup> Terrace: 20m<sup>2</sup>

## Sierra de las Nieves, Monda

This lovely estate, situated on a plot of 1814m2, offers a unique opportunity to live in a desirable enclave just a few minutes from Marbella. With a built and registered house of 65m2, this property combines the comfort of countryside living with proximity to established services and neighbors. The estate has electricity connected to the city, ensuring easy access to basic services. Additionally, there is the possibility of drilling a well, as the area has available water resources. Access to the property is through a paved lane, providing privacy and tranquility. Surrounded by lush Mediterranean vegetation, this estate offers a serene and relaxing environment to enjoy outdoor living. With established neighbors and nearby amenities, it presents an ideal opportunity for both permanent residence and a vacation home. In summary, this estate in Monda is an exceptional choice for those seeking to combine the tranquility of the countryside with proximity to the vibrant coastal life, offering a unique opportunity to live in one of the most coveted enclaves in the region. Don't miss out on this magnificent opportunity. If you have any questions, feel free to ask. We'll be happy to assist you.