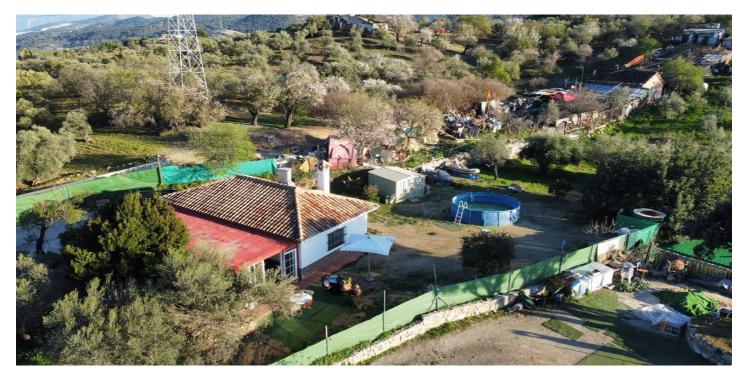

## Finca - Rural Estate for sale in Monda, Monda

230,000€

Reference: R5076106 Bedrooms: 2 Bathrooms: 1 Plot Size: 1,814m<sup>2</sup> Build Size: 65m<sup>2</sup> Terrace: 20m<sup>2</sup>

## Sierra de las Nieves, Monda

This lovely estate, situated on a plot of 1814m2, offers a unique opportunity to live in a desirable enclave just a few minutes from Marbella. With a built and registered house of 65m2, this property combines the comfort of countryside living with proximity to established services and neighbors. The estate has electricity connected to the city, ensuring easy access to basic services. Additionally, there is the possibility of drilling a well, as the area has available water resources. Access to the property is through a paved lane, providing privacy and tranquility. Surrounded by lush Mediterranean vegetation, this estate offers a serene and relaxing environment to enjoy outdoor living. With established neighbors and nearby amenities, it presents an ideal opportunity for both permanent residence and a vacation home. In summary, this estate in Monda is an exceptional choice for those seeking to combine the tranquility of the countryside with proximity to the vibrant coastal life, offering a unique opportunity to live in one of the most coveted enclaves in the region. Don't miss out on this magnificent opportunity. If you have any questions, feel free to ask. We'll be happy to assist you.