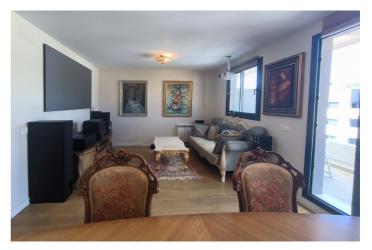

## Costa del Sol, Estepona

Located on the top floor of a building constructed in 2020, surrounded by green areas and with secured access, this apartment offers a serene and safe environment, just steps away from Avenida Juan Carlos I, supermarkets, sports centers, schools, and all essential daily services. Upon entering, you are welcomed by a spacious living-dining room that opens onto two cozy terraces—perfect for enjoying the Mediterranean climate. The generously sized kitchen is designed for those who value both space and functionality. The sleeping area consists of three well-distributed bedrooms and two bathrooms that provide comfort and privacy. One of the highlights is an impressive 63-square-meter rooftop solarium terrace with panoramic views that span the entire city and fade into the majestic Sierra Bermeja mountains. This space invites outdoor living—sharing meals under the open sky, relaxing in a barbecue corner, or even cultivating a small urban garden. It also features a glass-enclosed area that can be used as a reading nook, study, or relaxation room. The property also includes a 13 m² garage equipped with an electric car charger and a spacious 15 m² storage room, adding extra convenience to everyday life. The apartment is sold partially furnished, offering a perfect base to customize it to your taste.