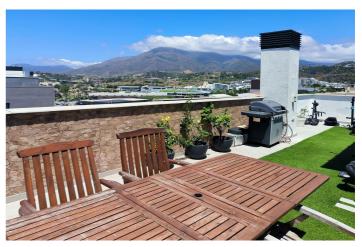

## Costa del Sol, Estepona

Located on the top floor of a building constructed in 2020, surrounded by green areas and with secured access, this apartment offers a serene and safe environment, just steps away from Avenida Juan Carlos I, supermarkets, sports centers, schools, and all essential daily services. Upon entering, you are welcomed by a spacious living-dining room that opens onto two cozy terraces—perfect for enjoying the Mediterranean climate. The generously sized kitchen is designed for those who value both space and functionality. The sleeping area consists of three well-distributed bedrooms and two bathrooms that provide comfort and privacy. One of the highlights is an impressive 63-square-meter rooftop solarium terrace with panoramic views that span the entire city and fade into the majestic Sierra Bermeja mountains. This space invites outdoor living—sharing meals under the open sky, relaxing in a barbecue corner, or even cultivating a small urban garden. It also features a glass-enclosed area that can be used as a reading nook, study, or relaxation room. The property also includes a 13 m² garage equipped with an electric car charger and a spacious 15 m² storage room, adding extra convenience to everyday life. The apartment is sold partially furnished, offering a perfect base to customize it to your taste.