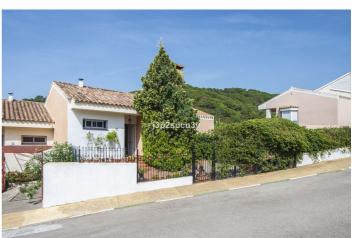

## Costa del Sol, Estepona

This semi-detached house is located in the hills of Sierra Bermeja, in the Forest Hills urbanisation of Estepona, nestled in nature and surrounded by lush vegetation and mountain air. With a constructed area of 205m<sup>2</sup> spread over 3 floors and a private garden of 320m2, this property has uncommon potential. The entrance through the porch at street level is to the upper floor, where the spacious living room with fireplace, dining room and kitchen are located. This floor also offers a large terrace with panoramic views of the hills, as well as a guest toilet. On the lower floor are the 3 bedrooms with fitted wardrobes and 2 bathrooms. The master bedroom has an en-suite bathroom and access to another terrace with the same open panoramic views of the mountains and surrounding greenery. On this floor there is also a utility room which provides additional storage space. On the lower level, we have a second storage room and a large covered terrace equipped with an outdoor kitchen that opens onto the large private garden. This covered terrace, currently used as a gym and play area, offers a unique opportunity to expand the interior space of the house by closing it with glass curtains. The house is equipped with solar panels, which ensures energy efficiency. In addition, the property has parking for 2 cars and 2 storage rooms, one of which can be converted into an additional bedroom or office if desired. There is also a communal swimming pool available for residents. Located on the side of the mountain, the house is located in the Forest Hills area, right next to the Estepona Tennis and Padel Club, just 15 minutes from the centre of Estepona and 10 minutes from the beach and the main motorway that will easily take you to Marbella in 15 minutes or Malaga in 50 minutes.