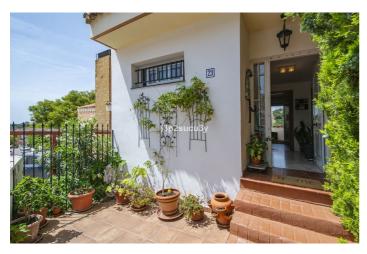

## Costa del Sol, Estepona

This semi-detached house is located in the hills of Sierra Bermeja, in the Forest Hills urbanisation of Estepona, nestled in nature and surrounded by lush vegetation and mountain air. With a constructed area of 205m<sup>2</sup> spread over 3 floors and a private garden of 320m2, this property has uncommon potential. The entrance through the porch at street level is to the upper floor, where the spacious living room with fireplace, dining room and kitchen are located. This floor also offers a large terrace with panoramic views of the hills, as well as a guest toilet. On the lower floor are the 3 bedrooms with fitted wardrobes and 2 bathrooms. The master bedroom has an en-suite bathroom and access to another terrace with the same open panoramic views of the mountains and surrounding greenery. On this floor there is also a utility room which provides additional storage space. On the lower level, we have a second storage room and a large covered terrace equipped with an outdoor kitchen that opens onto the large private garden. This covered terrace, currently used as a gym and play area, offers a unique opportunity to expand the interior space of the house by closing it with glass curtains. The house is equipped with solar panels, which ensures energy efficiency. In addition, the property has parking for 2 cars and 2 storage rooms, one of which can be converted into an additional bedroom or office if desired. There is also a communal swimming pool available for residents. Located on the side of the mountain, the house is located in the Forest Hills area, right next to the Estepona Tennis and Padel Club, just 15 minutes from the centre of Estepona and 10 minutes from the beach and the main motorway that will easily take you to Marbella in 15 minutes or Malaga in 50 minutes.