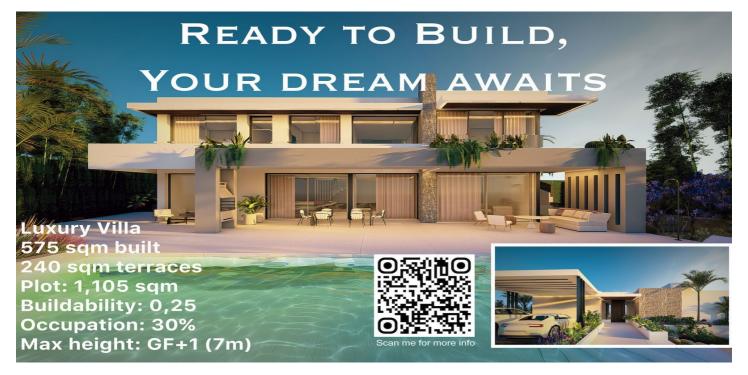

## Residential Plot for sale in Selwo, Estepona

610.000€

Referenz: R5077150 Grundstücksgröße: 1.128m<sup>2</sup> Garten: 575m<sup>2</sup>

## Costa del Sol, Selwo

Plot on the front line of La Resina Golf course, within the urbanization. Halfway between Marbella and Estepona, a perfect residential area to escape from the hustle and bustle, but having everything within a 10 minutes drive. Perfect to build a family villa. Investment opportunity for developers. Project ready to built with execution project in place for a luxury villa of 575 sqm built + 240sqm terraces. · Buildability 0,25 · Occupation 30%. · PB+1 (7m). · 3 PLOTS AVAILABLE. The villa has been meticulously designed to offer maximum comfort and style. With spacious open areas, high ceilings, and large windows, the homes are flooded with natural light, creating a cozy and sophisticated atmosphere. Modern kitchen, luxurious bathrooms, and high-quality details in every corner ensure that your home is a reflection of your success and good taste. Discover Luxury and Tranquility in the New Villas at La Resina Golf in Estepona Located in one of the most prestigious enclaves on the Costa del Sol, our exclusive luxury villas offer an unparalleled living experience next to the renowned La Resina Golf course in Estepona. This area is synonymous with elegance, comfort, and a superior quality of life, ideal for those seeking a home that combines luxury and serenity. Exceptional Environment The plot is set in a spectacular natural environment, surrounded by lush landscapes and panoramic views of the Mediterranean. The La Resina Golf course, known for its beauty and challenging design, offers residents the opportunity to enjoy this sport in a first-class setting. Additionally, the proximity to the vibrant city of Estepona provides access to a wide range of services, from gourmet restaurants and exclusive boutiques to international schools and high-end medical centers.