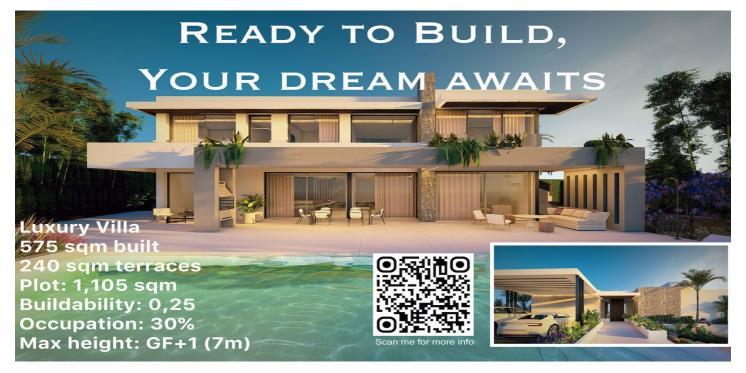

## Residential Plot for sale in Selwo, Estepona

610,000 €

Reference: R5077150 Plot Size: 1,128m<sup>2</sup> Build Size: 575m<sup>2</sup>

## Costa del Sol, Selwo

Plot on the front line of La Resina Golf course, within the urbanization. Halfway between Marbella and Estepona, a perfect residential area to escape from the hustle and bustle, but having everything within a 10 minutes drive. Perfect to build a family villa. Investment opportunity for developers. Project ready to built with execution project in place for a luxury villa of 575 sqm built + 240sqm terraces. · Buildability 0,25 · Occupation 30%. · PB+1 (7m). · 3 PLOTS AVAILABLE. The villa has been meticulously designed to offer maximum comfort and style. With spacious open areas, high ceilings, and large windows, the homes are flooded with natural light, creating a cozy and sophisticated atmosphere. Modern kitchen, luxurious bathrooms, and high-quality details in every corner ensure that your home is a reflection of your success and good taste. Discover Luxury and Tranquility in the New Villas at La Resina Golf in Estepona Located in one of the most prestigious enclaves on the Costa del Sol, our exclusive luxury villas offer an unparalleled living experience next to the renowned La Resina Golf course in Estepona. This area is synonymous with elegance, comfort, and a superior quality of life, ideal for those seeking a home that combines luxury and serenity. Exceptional Environment The plot is set in a spectacular natural environment, surrounded by lush landscapes and panoramic views of the Mediterranean. The La Resina Golf course, known for its beauty and challenging design, offers residents the opportunity to enjoy this sport in a first-class setting. Additionally, the proximity to the vibrant city of Estepona provides access to a wide range of services, from gourmet restaurants and exclusive boutiques to international schools and high-end medical centers.