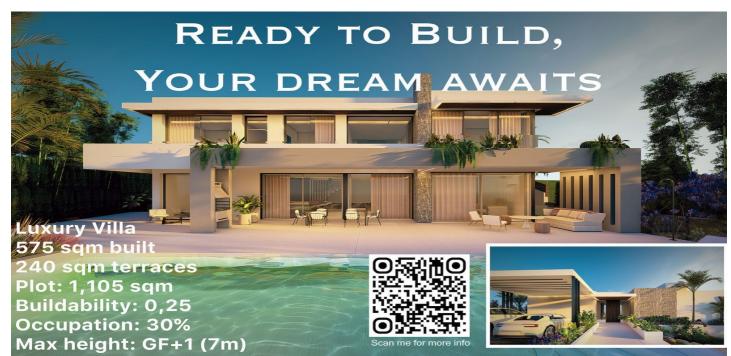

## Residential Plot for sale in Selwo, Estepona

Référence: R5077150 Terrain: 1 128m<sup>2</sup> Construite: 575m<sup>2</sup>

## Costa del Sol, Selwo

Plot on the front line of La Resina Golf course, within the urbanization. Halfway between Marbella and Estepona, a perfect residential area to escape from the hustle and bustle, but having everything within a 10 minutes drive. Perfect to build a family villa. Investment opportunity for developers. Project ready to built with execution project in place for a luxury villa of 575 sqm built + 240sqm terraces. · Buildability 0,25 · Occupation 30%. · PB+1 (7m). · 3 PLOTS AVAILABLE. The villa has been meticulously designed to offer maximum comfort and style. With spacious open areas, high ceilings, and large windows, the homes are flooded with natural light, creating a cozy and sophisticated atmosphere. Modern kitchen, luxurious bathrooms, and high-quality details in every corner ensure that your home is a reflection of your success and good taste. Discover Luxury and Tranquility in the New Villas at La Resina Golf in Estepona Located in one of the most prestigious enclaves on the Costa del Sol, our exclusive luxury villas offer an unparalleled living experience next to the renowned La Resina Golf course in Estepona. This area is synonymous with elegance, comfort, and a superior quality of life, ideal for those seeking a home that combines luxury and serenity. Exceptional Environment The plot is set in a spectacular natural environment, surrounded by lush landscapes and panoramic views of the Mediterranean. The La Resina Golf course, known for its beauty and challenging design, offers residents the opportunity to enjoy this sport in a first-class setting. Additionally, the proximity to the vibrant city of Estepona provides access to a wide range of services, from gourmet restaurants and exclusive boutiques to international schools and high-end medical centers.