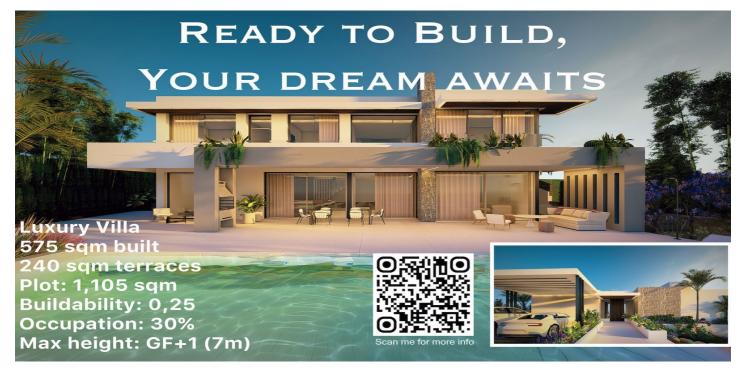

## Residential Plot for sale in Selwo, Estepona

610.000€

Referentie: R5077150 Plotgrootte: 1.128m<sup>2</sup> Perceelgrootte: 575m<sup>2</sup>

## Costa del Sol, Selwo

Plot on the front line of La Resina Golf course, within the urbanization. Halfway between Marbella and Estepona, a perfect residential area to escape from the hustle and bustle, but having everything within a 10 minutes drive. Perfect to build a family villa. Investment opportunity for developers. Project ready to built with execution project in place for a luxury villa of 575 sqm built + 240sqm terraces. · Buildability 0,25 · Occupation 30%. · PB+1 (7m). · 3 PLOTS AVAILABLE. The villa has been meticulously designed to offer maximum comfort and style. With spacious open areas, high ceilings, and large windows, the homes are flooded with natural light, creating a cozy and sophisticated atmosphere. Modern kitchen, luxurious bathrooms, and high-quality details in every corner ensure that your home is a reflection of your success and good taste. Discover Luxury and Tranquility in the New Villas at La Resina Golf in Estepona Located in one of the most prestigious enclaves on the Costa del Sol, our exclusive luxury villas offer an unparalleled living experience next to the renowned La Resina Golf course in Estepona. This area is synonymous with elegance, comfort, and a superior quality of life, ideal for those seeking a home that combines luxury and serenity. Exceptional Environment The plot is set in a spectacular natural environment, surrounded by lush landscapes and panoramic views of the Mediterranean. The La Resina Golf course, known for its beauty and challenging design, offers residents the opportunity to enjoy this sport in a first-class setting. Additionally, the proximity to the vibrant city of Estepona provides access to a wide range of services, from gourmet restaurants and exclusive boutiques to international schools and high-end medical centers.