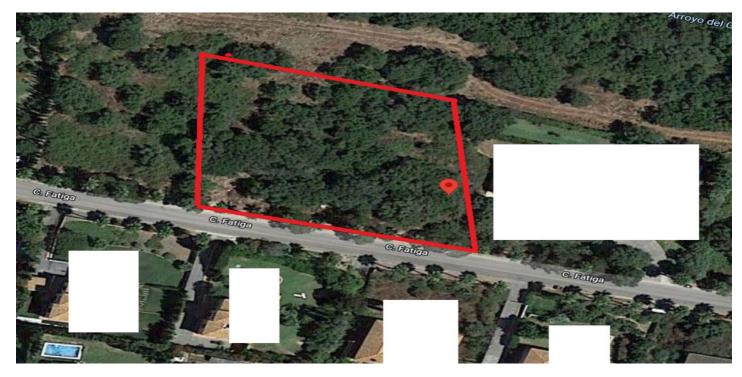

## Costa de la Luz, Sotogrande Alto

Building plot of 2941m2 in the residential area of Sotogrande Alto. Great opportunity to build a detached villa in the area of Sotogrande! It is located in a well-established area, surrounded by prestigious golf courses (Valderrama, La Reserva...) and just 5 kilometers from the coast and the marina with plenty of restaurants and a great summer atmosphere. Close to the prestigious international school of Sotogrande. It has all the essential services available including: electricity, water, telephone, sanitation, public lighting, etc. magnificent views and orientation.