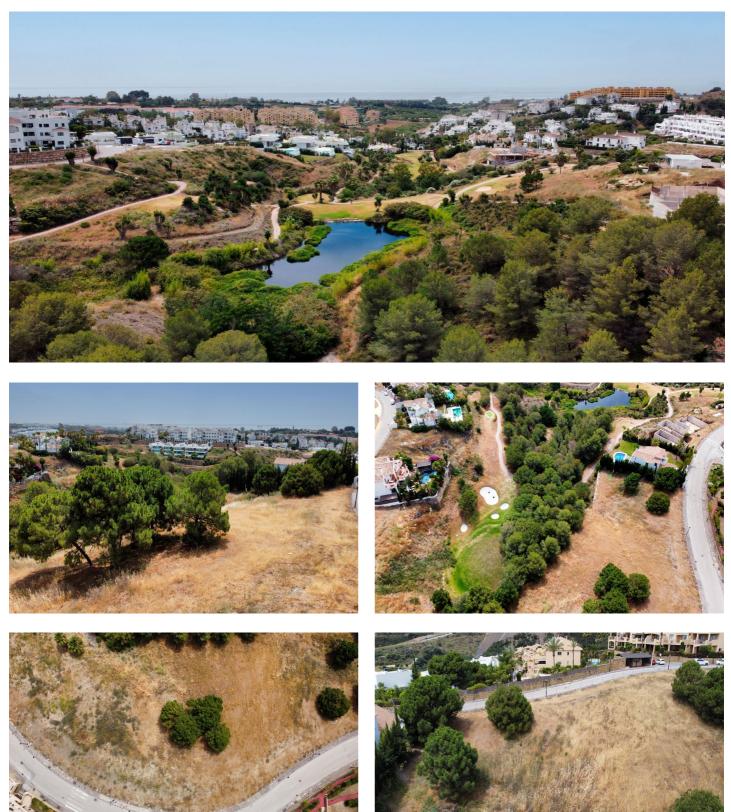

## Costa del Sol, Selwo

Plot on the front line of La Resina Golf course, within the urbanization. Halfway between Marbella and Estepona, a perfect residential area to escape from the hustle and bustle, but having everything within a 10 minutes drive. Perfect to build a family villa. Investment opportunity for developers. 3 UNITS AVAILABLE. • Buildability 0,25 • Occupation 30%. • PB+1 (7m). Discover Luxury and Tranquility in the New Villas at La Resina Golf in Estepona Located in one of the most prestigious enclaves on the Costa del Sol, our exclusive luxury villas offer an unparalleled living experience next to the renowned La Resina Golf course in Estepona. This area is synonymous with elegance, comfort, and a superior quality of life, ideal for those seeking a home that combines luxury and serenity. Exceptional Environment The plot is set in a spectacular natural environment, surrounded by lush landscapes and panoramic views of the Mediterranean. The La Resina Golf course, known for its beauty and challenging design, offers residents the opportunity to enjoy this sport in a first-class setting. Additionally, the proximity to the vibrant city of Estepona provides access to a wide range of services, from gourmet restaurants and exclusive boutiques to international schools and high-end medical centers.