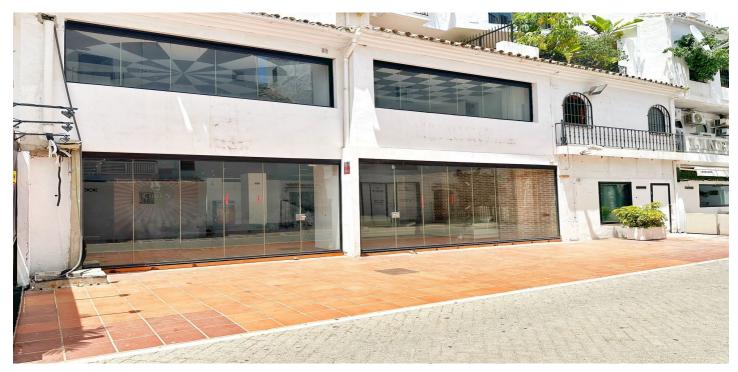

## Commercial Premises for sale in Puerto Banús, Marbella

## Costa del Sol, Puerto Banús

Luxury Commercial Premises for Sale in Puerto Banús, Just 100 Metres from the Sea We are pleased to present this exclusive commercial property for sale in the heart of Puerto Banús, one of the most iconic, luxurious, and high-traffic areas on the Costa del Sol. Located just 100 metres from the beach and surrounded by some of the world's most prestigious brands, this property offers a unique opportunity for investment or direct operation of a premium retail, hospitality, or nightlife business. Boasting a total built area of 218 m<sup>2</sup> distributed over two floors, the property features a versatile layout, generous open spaces, and a 35 m<sup>2</sup> private terrace, ideal for creating a stylish reception area, chillout lounge, or an eye-catching street-front display in a luxury setting. Layout & Key Features: Two open-plan floors, perfect for separating customer-facing areas from operational or office spaces 35 m<sup>2</sup> terrace: ideal for commercial use, tasting area, brand display, or outdoor lounge Three fully equipped bathrooms, conveniently distributed for both staff and client use Equipment & Comfort: Advanced security alarm system Modern infrastructure with high energy efficiency Located on one of the busiest commercial streets in Puerto Banús, this property enjoys constant foot traffic all year round, with a significant increase during high season. The surrounding area is fully consolidated and offers an ultra-premium setting that includes: Luxury boutiques and world-renowned designer brands Gourmet restaurants and exclusive beach clubs 5-star hotels and high-end car dealerships Art galleries and a prestigious marina filled with luxury yachts This is the perfect opportunity for investors seeking high returns in a prime location, or for entrepreneurs aiming to position their brand in one of the most sought-after and glamorous destinations in the Mediterranean.