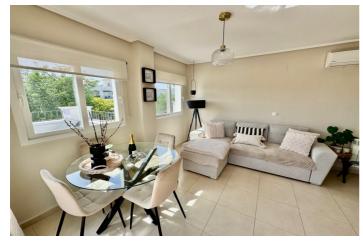

## Huerta de Murcia, Hacienda Riquelme Golf Resort

Estamos encantados de presentar este codiciado apartamento adosado en forma de L de 2 dormitorios y 1 baño, que ofrece impresionantes vistas al lago y al campo de golf. El espacioso salón-comedor cuenta con amplios ventanales que dan a la amplia terraza en forma de L con orientación suroeste. Este espacio exterior con pagola es perfecto para comer al aire libre; también cuenta con una zona descubierta para tomar el sol. La cocina bien equipada conduce a un lavadero de tamaño generoso, con todos los electrodomésticos incluidos en la venta para facilitar la mudanza. Ambos dormitorios están equipados con armarios empotrados y el dormitorio principal cuenta con acceso directo a la terraza, lo que lo convierte en el refugio ideal. El baño está equipado con bañera y ducha, lavabo con mueble y espejo, así como inodoro y bidé. Para mayor comodidad, hay un espacio de estacionamiento subterráneo designado, accesible mediante un control remoto con acceso al ascensor al segundo piso. Esta propiedad se ofrece amueblada, lo que la convierte en una excelente oportunidad llave en mano para compradores que buscan una casa lista para mudarse.