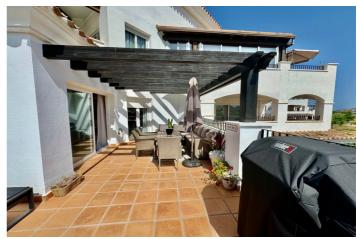

## Huerta de Murcia, Hacienda Riquelme Golf Resort

Estamos encantados de presentar este codiciado apartamento adosado en forma de L de 2 dormitorios y 1 baño, que ofrece impresionantes vistas al lago y al campo de golf. El espacioso salón-comedor cuenta con amplios ventanales que dan a la amplia terraza en forma de L con orientación suroeste. Este espacio exterior con pagola es perfecto para comer al aire libre; también cuenta con una zona descubierta para tomar el sol. La cocina bien equipada conduce a un lavadero de tamaño generoso, con todos los electrodomésticos incluidos en la venta para facilitar la mudanza. Ambos dormitorios están equipados con armarios empotrados y el dormitorio principal cuenta con acceso directo a la terraza, lo que lo convierte en el refugio ideal. El baño está equipado con bañera y ducha, lavabo con mueble y espejo, así como inodoro y bidé. Para mayor comodidad, hay un espacio de estacionamiento subterráneo designado, accesible mediante un control remoto con acceso al ascensor al segundo piso. Esta propiedad se ofrece amueblada, lo que la convierte en una excelente oportunidad llave en mano para compradores que buscan una casa lista para mudarse.