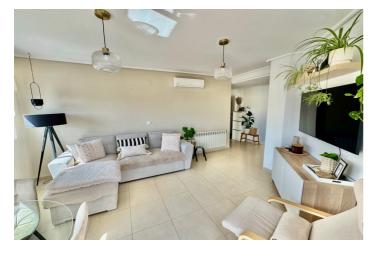

## Huerta de Murcia, Hacienda Riquelme Golf Resort

Estamos encantados de presentar este codiciado apartamento adosado en forma de L de 2 dormitorios y 1 baño, que ofrece impresionantes vistas al lago y al campo de golf. El espacioso salón-comedor cuenta con amplios ventanales que dan a la amplia terraza en forma de L con orientación suroeste. Este espacio exterior con pagola es perfecto para comer al aire libre; también cuenta con una zona descubierta para tomar el sol. La cocina bien equipada conduce a un lavadero de tamaño generoso, con todos los electrodomésticos incluidos en la venta para facilitar la mudanza. Ambos dormitorios están equipados con armarios empotrados y el dormitorio principal cuenta con acceso directo a la terraza, lo que lo convierte en el refugio ideal. El baño está equipado con bañera y ducha, lavabo con mueble y espejo, así como inodoro y bidé. Para mayor comodidad, hay un espacio de estacionamiento subterráneo designado, accesible mediante un control remoto con acceso al ascensor al segundo piso. Esta propiedad se ofrece amueblada, lo que la convierte en una excelente oportunidad llave en mano para compradores que buscan una casa lista para mudarse.