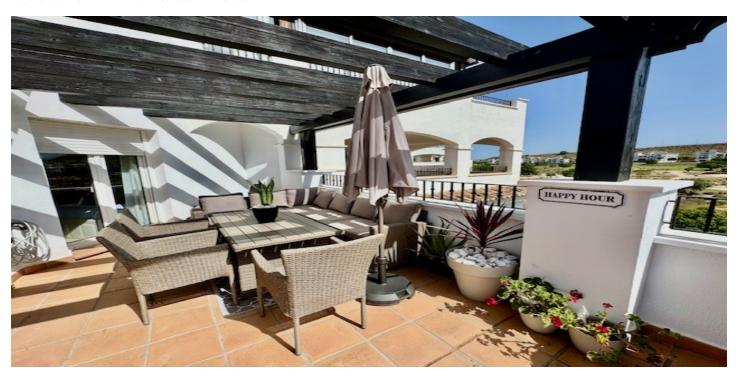

## Huerta de Murcia, Hacienda Riquelme Golf Resort

Estamos encantados de presentar este codiciado apartamento adosado en forma de L de 2 dormitorios y 1 baño, que ofrece impresionantes vistas al lago y al campo de golf. El espacioso salón-comedor cuenta con amplios ventanales que dan a la amplia terraza en forma de L con orientación suroeste. Este espacio exterior con pagola es perfecto para comer al aire libre; también cuenta con una zona descubierta para tomar el sol. La cocina bien equipada conduce a un lavadero de tamaño generoso, con todos los electrodomésticos incluidos en la venta para facilitar la mudanza. Ambos dormitorios están equipados con armarios empotrados y el dormitorio principal cuenta con acceso directo a la terraza, lo que lo convierte en el refugio ideal. El baño está equipado con bañera y ducha, lavabo con mueble y espejo, así como inodoro y bidé. Para mayor comodidad, hay un espacio de estacionamiento subterráneo designado, accesible mediante un control remoto con acceso al ascensor al segundo piso. Esta propiedad se ofrece amueblada, lo que la convierte en una excelente oportunidad llave en mano para compradores que buscan una casa lista para mudarse.