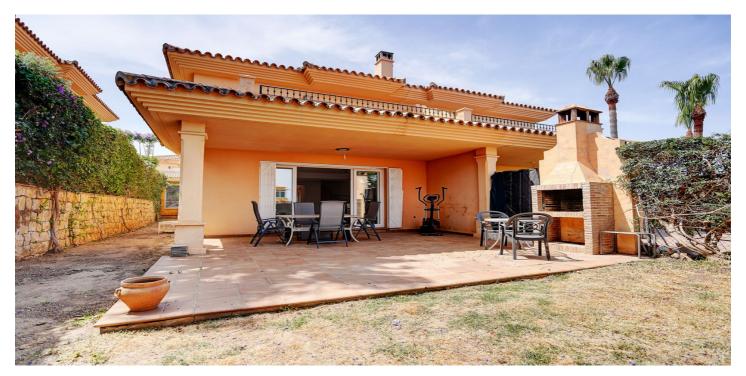

## Detached Villa for sale in Riviera del Sol, Mijas

460,000 €

Reference: RS22413 Bedrooms: 3 Bathrooms: 3 Plot Size: 131m<sup>2</sup> Build Size: 138m<sup>2</sup>

## Costa del Sol, Riviera del Sol

Semi-Detached Home with Private Garden in Riviera del SolLocated in a secure and exclusive urbanisation in Riviera del Sol, this semi-detached house is just a few minutes' drive from the beach. The property enjoys access to two beautifully maintained communal pools—one of which is heated year-round—lush landscaped gardens, and a covered pagoda area ideal for social gatherings. Spread over two levels, the home features a bright and welcoming entrance hall on the ground floor, leading into a generously sized lounge and dining area filled with natural light. Patio doors open onto a private terrace and garden—perfect for outdoor dining or relaxing in the sun. The kitchen is separate and well-appointed, and a guest cloakroom is also conveniently located on this level. Upstairs, there are three spacious double bedrooms and two bathrooms, including a master suite with en-suite bathroom and direct access to a private terrace. Additional highlights include elegant cream marble flooring throughout, high-speed fibre optic internet, and a private carport. Whether you're looking for a permanent home, holiday home, or rental investment, this property ticks all the boxes for quality Costa del Sol living in a prime Riviera del Sol location. Summary: Prime location in exclusive Riviera del Sol urbanisation Three double bedrooms, including master with en-suite Private garden and terrace with direct lounge access Two communal pools, including one heated poolIndependent kitchen and bright open-plan living/dining area Cream marble flooring and hot/cold air-conditioning throughout High-speed fibre optic internet and private carport Minutes from the beach, golf, and local amenities