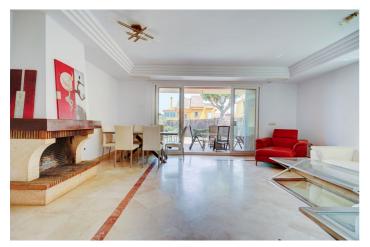

## Costa del Sol, Riviera del Sol

Semi-Detached Home with Private Garden in Riviera del SolLocated in a secure and exclusive urbanisation in Riviera del Sol, this semi-detached house is just a few minutes' drive from the beach. The property enjoys access to two beautifully maintained communal pools—one of which is heated year-round—lush landscaped gardens, and a covered pagoda area ideal for social gatherings. Spread over two levels, the home features a bright and welcoming entrance hall on the ground floor, leading into a generously sized lounge and dining area filled with natural light. Patio doors open onto a private terrace and garden—perfect for outdoor dining or relaxing in the sun. The kitchen is separate and well-appointed, and a guest cloakroom is also conveniently located on this level. Upstairs, there are three spacious double bedrooms and two bathrooms, including a master suite with en-suite bathroom and direct access to a private terrace. Additional highlights include elegant cream marble flooring throughout, high-speed fibre optic internet, and a private carport. Whether you're looking for a permanent home, holiday home, or rental investment, this property ticks all the boxes for quality Costa del Sol living in a prime Riviera del Sol location. Summary: Prime location in exclusive Riviera del Sol urbanisation Three double bedrooms, including master with en-suite Private garden and terrace with direct lounge access Two communal pools, including one heated poolIndependent kitchen and bright open-plan living/dining area Cream marble flooring and hot/cold air-conditioning throughout High-speed fibre optic internet and private carport Minutes from the beach, golf, and local amenities