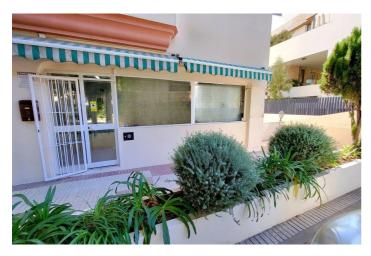

## Costa del Sol, Estepona

This commercial premises is ideally situated in the sought-after area of Estepona Puerto in the Town of Estepona. Offering direct street access and excellent visibility, the office stands on one of the most attractive and well-travelled entrance streets just behind the port. With a built area of  $107m^2$ , the office is perfectly positioned for businesses seeking proximity to the marina, town centre, and all essential amenities, ensuring both convenience and high footfall. Upon entry, the main office area is designed to accommodate a variety of professional uses. The space benefits from glass doors that provide natural light and a welcoming street view. The premises also include a dedicated back office room, making it suitable for meetings or private work or storage supplies and documents. A small kitchen is conveniently located for staff use. The spaces is provided with a toilet. The office comes with split air conditioning, and most fixtures and fittings are part of the sale, allowing for a smooth transition. The building has easy street acces making it also handicap accessible. The location is 2 steps from the port, the sea, beach, shops, restaurants, and public transport, making it highly accessible for everyone. While there is no private garage, street parking is readily available nearby. The property is in good condition and offers a practical setting for a business looking to establish itself in a vibrant and well-connected area of Estepona.