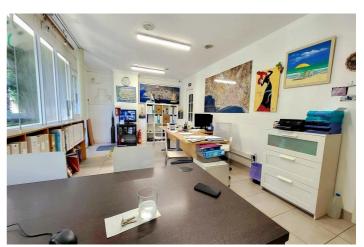

## Costa del Sol, Estepona

This commercial premises is ideally situated in the sought-after area of Estepona Puerto in the Town of Estepona. Offering direct street access and excellent visibility, the office stands on one of the most attractive and well-travelled entrance streets just behind the port. With a built area of  $107m^2$ , the office is perfectly positioned for businesses seeking proximity to the marina, town centre, and all essential amenities, ensuring both convenience and high footfall. Upon entry, the main office area is designed to accommodate a variety of professional uses. The space benefits from glass doors that provide natural light and a welcoming street view. The premises also include a dedicated back office room, making it suitable for meetings or private work or storage supplies and documents. A small kitchen is conveniently located for staff use. The spaces is provided with a toilet. The office comes with split air conditioning, and most fixtures and fittings are part of the sale, allowing for a smooth transition. The building has easy street acces making it also handicap accessible. The location is 2 steps from the port, the sea, beach, shops, restaurants, and public transport, making it highly accessible for everyone. While there is no private garage, street parking is readily available nearby. The property is in good condition and offers a practical setting for a business looking to establish itself in a vibrant and well-connected area of Estepona.