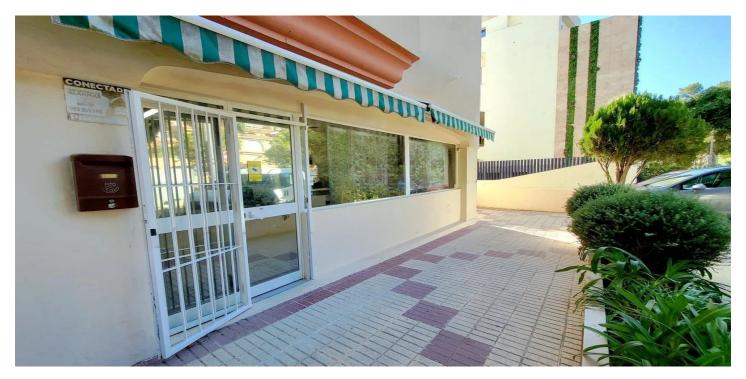

## Costa del Sol, Estepona

This commercial premises is ideally situated in the sought-after area of Estepona Puerto in the Town of Estepona. Offering direct street access and excellent visibility, the office stands on one of the most attractive and well-travelled entrance streets just behind the port. With a built area of  $107m^2$ , the office is perfectly positioned for businesses seeking proximity to the marina, town centre, and all essential amenities, ensuring both convenience and high footfall. Upon entry, the main office area is designed to accommodate a variety of professional uses. The space benefits from glass doors that provide natural light and a welcoming street view. The premises also include a dedicated back office room, making it suitable for meetings or private work or storage supplies and documents. A small kitchen is conveniently located for staff use. The spaces is provided with a toilet. The office comes with split air conditioning, and most fixtures and fittings are part of the sale, allowing for a smooth transition. The building has easy street acces making it also handicap accessible. The location is 2 steps from the port, the sea, beach, shops, restaurants, and public transport, making it highly accessible for everyone. While there is no private garage, street parking is readily available nearby. The property is in good condition and offers a practical setting for a business looking to establish itself in a vibrant and well-connected area of Estepona.