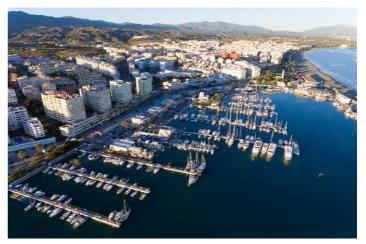

## Costa del Sol, Estepona

This commercial premises is ideally situated in the sought-after area of Estepona Puerto in the Town of Estepona. Offering direct street access and excellent visibility, the office stands on one of the most attractive and well-travelled entrance streets just behind the port. With a built area of  $107m^2$ , the office is perfectly positioned for businesses seeking proximity to the marina, town centre, and all essential amenities, ensuring both convenience and high footfall. Upon entry, the main office area is designed to accommodate a variety of professional uses. The space benefits from glass doors that provide natural light and a welcoming street view. The premises also include a dedicated back office room, making it suitable for meetings or private work or storage supplies and documents. A small kitchen is conveniently located for staff use. The spaces is provided with a toilet. The office comes with split air conditioning, and most fixtures and fittings are part of the sale, allowing for a smooth transition. The building has easy street acces making it also handicap accessible. The location is 2 steps from the port, the sea, beach, shops, restaurants, and public transport, making it highly accessible for everyone. While there is no private garage, street parking is readily available nearby. The property is in good condition and offers a practical setting for a business looking to establish itself in a vibrant and well-connected area of Estepona.