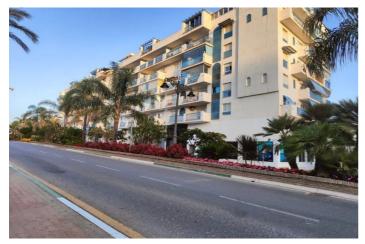

## Costa del Sol, Estepona

This commercial premises is ideally situated in the sought-after area of Estepona Puerto in the Town of Estepona. Offering direct street access and excellent visibility, the office stands on one of the most attractive and well-travelled entrance streets just behind the port. With a built area of  $107m^2$ , the office is perfectly positioned for businesses seeking proximity to the marina, town centre, and all essential amenities, ensuring both convenience and high footfall. Upon entry, the main office area is designed to accommodate a variety of professional uses. The space benefits from glass doors that provide natural light and a welcoming street view. The premises also include a dedicated back office room, making it suitable for meetings or private work or storage supplies and documents. A small kitchen is conveniently located for staff use. The spaces is provided with a toilet. The office comes with split air conditioning, and most fixtures and fittings are part of the sale, allowing for a smooth transition. The building has easy street acces making it also handicap accessible. The location is 2 steps from the port, the sea, beach, shops, restaurants, and public transport, making it highly accessible for everyone. While there is no private garage, street parking is readily available nearby. The property is in good condition and offers a practical setting for a business looking to establish itself in a vibrant and well-connected area of Estepona.