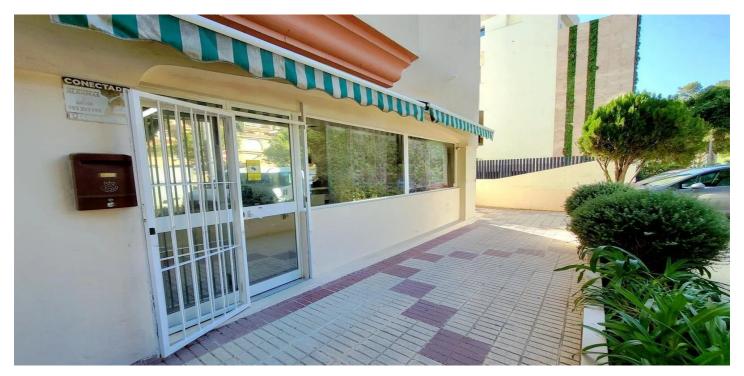

## Costa del Sol, Estepona

This commercial premises is ideally situated in the sought-after area of Estepona Puerto in the Town of Estepona. Offering direct street access and excellent visibility, the office stands on one of the most attractive and well-travelled entrance streets just behind the port. With a built area of  $107m^2$ , the office is perfectly positioned for businesses seeking proximity to the marina, town centre, and all essential amenities, ensuring both convenience and high footfall. Upon entry, the main office area is designed to accommodate a variety of professional uses. The space benefits from glass doors that provide natural light and a welcoming street view. The premises also include a dedicated back office room, making it suitable for meetings or private work or storage supplies and documents. A small kitchen is conveniently located for staff use. The spaces is provided with a toilet. The office comes with split air conditioning, and most fixtures and fittings are part of the sale, allowing for a smooth transition. The building has easy street acces making it also handicap accessible. The location is 2 steps from the port, the sea, beach, shops, restaurants, and public transport, making it highly accessible for everyone. While there is no private garage, street parking is readily available nearby. The property is in good condition and offers a practical setting for a business looking to establish itself in a vibrant and well-connected area of Estepona.