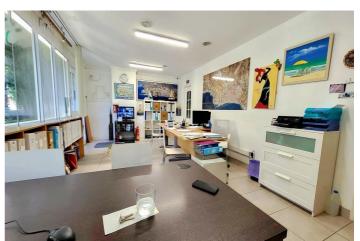

## Costa del Sol, Estepona

This commercial premises is ideally situated in the sought-after area of Estepona Puerto in the Town of Estepona. Offering direct street access and excellent visibility, the office stands on one of the most attractive and well-travelled entrance streets just behind the port. With a built area of  $107m^2$ , the office is perfectly positioned for businesses seeking proximity to the marina, town centre, and all essential amenities, ensuring both convenience and high footfall. Upon entry, the main office area is designed to accommodate a variety of professional uses. The space benefits from glass doors that provide natural light and a welcoming street view. The premises also include a dedicated back office room, making it suitable for meetings or private work or storage supplies and documents. A small kitchen is conveniently located for staff use. The spaces is provided with a toilet. The office comes with split air conditioning, and most fixtures and fittings are part of the sale, allowing for a smooth transition. The building has easy street acces making it also handicap accessible. The location is 2 steps from the port, the sea, beach, shops, restaurants, and public transport, making it highly accessible for everyone. While there is no private garage, street parking is readily available nearby. The property is in good condition and offers a practical setting for a business looking to establish itself in a vibrant and well-connected area of Estepona.