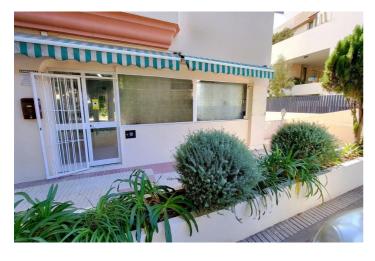

## Costa del Sol, Estepona

This commercial premises is ideally situated in the sought-after area of Estepona Puerto in the Town of Estepona. Offering direct street access and excellent visibility, the office stands on one of the most attractive and well-travelled entrance streets just behind the port. With a built area of  $107m^2$ , the office is perfectly positioned for businesses seeking proximity to the marina, town centre, and all essential amenities, ensuring both convenience and high footfall. Upon entry, the main office area is designed to accommodate a variety of professional uses. The space benefits from glass doors that provide natural light and a welcoming street view. The premises also include a dedicated back office room, making it suitable for meetings or private work or storage supplies and documents. A small kitchen is conveniently located for staff use. The spaces is provided with a toilet. The office comes with split air conditioning, and most fixtures and fittings are part of the sale, allowing for a smooth transition. The building has easy street acces making it also handicap accessible. The location is 2 steps from the port, the sea, beach, shops, restaurants, and public transport, making it highly accessible for everyone. While there is no private garage, street parking is readily available nearby. The property is in good condition and offers a practical setting for a business looking to establish itself in a vibrant and well-connected area of Estepona.