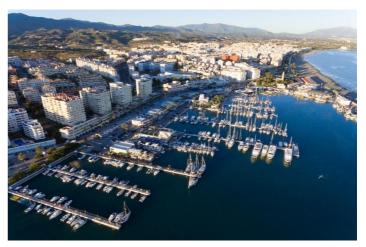

## Costa del Sol, Estepona

This commercial premises is ideally situated in the sought-after area of Estepona Puerto in the Town of Estepona. Offering direct street access and excellent visibility, the office stands on one of the most attractive and well-travelled entrance streets just behind the port. With a built area of  $107m^2$ , the office is perfectly positioned for businesses seeking proximity to the marina, town centre, and all essential amenities, ensuring both convenience and high footfall. Upon entry, the main office area is designed to accommodate a variety of professional uses. The space benefits from glass doors that provide natural light and a welcoming street view. The premises also include a dedicated back office room, making it suitable for meetings or private work or storage supplies and documents. A small kitchen is conveniently located for staff use. The spaces is provided with a toilet. The office comes with split air conditioning, and most fixtures and fittings are part of the sale, allowing for a smooth transition. The building has easy street acces making it also handicap accessible. The location is 2 steps from the port, the sea, beach, shops, restaurants, and public transport, making it highly accessible for everyone. While there is no private garage, street parking is readily available nearby. The property is in good condition and offers a practical setting for a business looking to establish itself in a vibrant and well-connected area of Estepona.