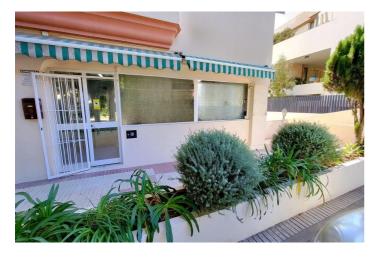

## Costa del Sol, Estepona

This commercial premises is ideally situated in the sought-after area of Estepona Puerto in the Town of Estepona. Offering direct street access and excellent visibility, the office stands on one of the most attractive and well-travelled entrance streets just behind the port. With a built area of  $107m^2$ , the office is perfectly positioned for businesses seeking proximity to the marina, town centre, and all essential amenities, ensuring both convenience and high footfall. Upon entry, the main office area is designed to accommodate a variety of professional uses. The space benefits from glass doors that provide natural light and a welcoming street view. The premises also include a dedicated back office room, making it suitable for meetings or private work or storage supplies and documents. A small kitchen is conveniently located for staff use. The spaces is provided with a toilet. The office comes with split air conditioning, and most fixtures and fittings are part of the sale, allowing for a smooth transition. The building has easy street acces making it also handicap accessible. The location is 2 steps from the port, the sea, beach, shops, restaurants, and public transport, making it highly accessible for everyone. While there is no private garage, street parking is readily available nearby. The property is in good condition and offers a practical setting for a business looking to establish itself in a vibrant and well-connected area of Estepona.