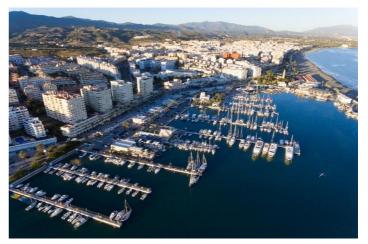

## Costa del Sol, Estepona

This commercial premises is ideally situated in the sought-after area of Estepona Puerto in the Town of Estepona. Offering direct street access and excellent visibility, the office stands on one of the most attractive and well-travelled entrance streets just behind the port. With a built area of  $107m^2$ , the office is perfectly positioned for businesses seeking proximity to the marina, town centre, and all essential amenities, ensuring both convenience and high footfall. Upon entry, the main office area is designed to accommodate a variety of professional uses. The space benefits from glass doors that provide natural light and a welcoming street view. The premises also include a dedicated back office room, making it suitable for meetings or private work or storage supplies and documents. A small kitchen is conveniently located for staff use. The spaces is provided with a toilet. The office comes with split air conditioning, and most fixtures and fittings are part of the sale, allowing for a smooth transition. The building has easy street acces making it also handicap accessible. The location is 2 steps from the port, the sea, beach, shops, restaurants, and public transport, making it highly accessible for everyone. While there is no private garage, street parking is readily available nearby. The property is in good condition and offers a practical setting for a business looking to establish itself in a vibrant and well-connected area of Estepona.