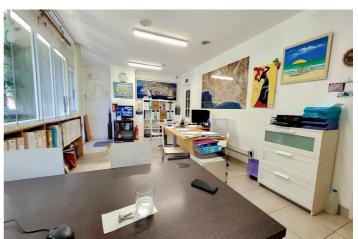

## Costa del Sol, Estepona

This commercial premises is ideally situated in the sought-after area of Estepona Puerto in the Town of Estepona. Offering direct street access and excellent visibility, the office stands on one of the most attractive and well-travelled entrance streets just behind the port. With a built area of  $107m^2$ , the office is perfectly positioned for businesses seeking proximity to the marina, town centre, and all essential amenities, ensuring both convenience and high footfall. Upon entry, the main office area is designed to accommodate a variety of professional uses. The space benefits from glass doors that provide natural light and a welcoming street view. The premises also include a dedicated back office room, making it suitable for meetings or private work or storage supplies and documents. A small kitchen is conveniently located for staff use. The spaces is provided with a toilet. The office comes with split air conditioning, and most fixtures and fittings are part of the sale, allowing for a smooth transition. The building has easy street acces making it also handicap accessible. The location is 2 steps from the port, the sea, beach, shops, restaurants, and public transport, making it highly accessible for everyone. While there is no private garage, street parking is readily available nearby. The property is in good condition and offers a practical setting for a business looking to establish itself in a vibrant and well-connected area of Estepona.