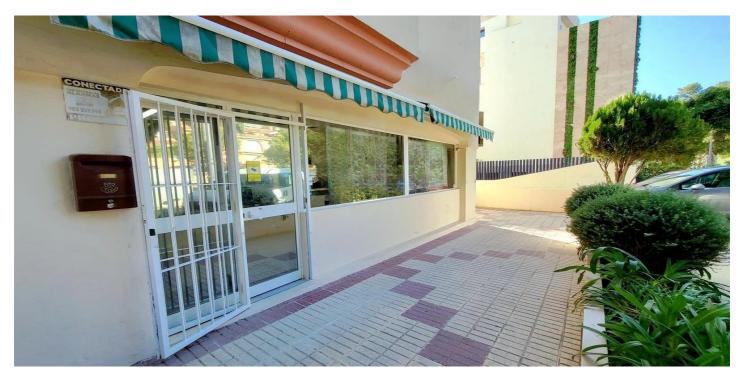

## Costa del Sol, Estepona

This commercial premises is ideally situated in the sought-after area of Estepona Puerto in the Town of Estepona. Offering direct street access and excellent visibility, the office stands on one of the most attractive and well-travelled entrance streets just behind the port. With a built area of  $107m^2$ , the office is perfectly positioned for businesses seeking proximity to the marina, town centre, and all essential amenities, ensuring both convenience and high footfall. Upon entry, the main office area is designed to accommodate a variety of professional uses. The space benefits from glass doors that provide natural light and a welcoming street view. The premises also include a dedicated back office room, making it suitable for meetings or private work or storage supplies and documents. A small kitchen is conveniently located for staff use. The spaces is provided with a toilet. The office comes with split air conditioning, and most fixtures and fittings are part of the sale, allowing for a smooth transition. The building has easy street acces making it also handicap accessible. The location is 2 steps from the port, the sea, beach, shops, restaurants, and public transport, making it highly accessible for everyone. While there is no private garage, street parking is readily available nearby. The property is in good condition and offers a practical setting for a business looking to establish itself in a vibrant and well-connected area of Estepona.