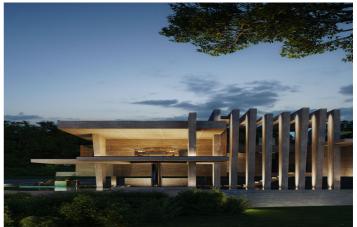

## Costa del Sol, Sierra Blanca

We present an exceptional plot located in the prestigious area of Nagüeles, Marbella, with an approved project and building permit for the construction of an impressive contemporary luxury villa. Plot and Project Features: -Land: The plot spans 1,370 square meters, providing ample space for construction and landscape design. Built Area: The projected villa offers 650 square meters of built area, intelligently distributed across three levels to maximize comfort and functionality. -Bedrooms: The villa will feature 6 spacious and luxurious bedrooms, each designed with attention to detail to offer a comfortable and private environment. -Bathrooms: The project includes 8 elegant bathrooms, equipped with the highest standards of quality and modern design. -Parking: The property includes a spacious parking area with capacity for more than 9 cars, ideal for large families or owners with multiple vehicles. Design and Style: -Contemporary Design: The villa boasts a contemporary and modern architectural design, with clean lines, large windows, and a harmonious integration of indoor and outdoor spaces -High-Quality Finishes: The project plans to use top-quality materials and luxury finishes, ensuring a sophisticated aesthetic and exceptional durability Location: Nagüeles, Marbella: Located in one of Marbella's most exclusive areas, Nagüeles offers a tranquil and secure environment, surrounded by nature and with easy access to all amenities and services. The location is ideal for those seeking a luxurious lifestyle close to Marbella's center and its famous beaches. This plot with a project and building permit is a unique opportunity to build the villa of your dreams in one of the most sought-after areas of the Costa del Sol. Do not hesitate to contact us for more information and to schedule a visit. The abbreviated information document is available to you. Expenses: Taxes (ITP or VAT+AJD) + Notarial and registration expenses ERE