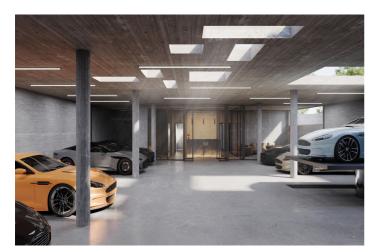

## Costa del Sol, Sierra Blanca

We present an exceptional plot located in the prestigious area of Nagüeles, Marbella, with an approved project and building permit for the construction of an impressive contemporary luxury villa. Plot and Project Features: -Land: The plot spans 1,370 square meters, providing ample space for construction and landscape design. Built Area: The projected villa offers 650 square meters of built area, intelligently distributed across three levels to maximize comfort and functionality. -Bedrooms: The villa will feature 6 spacious and luxurious bedrooms, each designed with attention to detail to offer a comfortable and private environment. -Bathrooms: The project includes 8 elegant bathrooms, equipped with the highest standards of quality and modern design. -Parking: The property includes a spacious parking area with capacity for more than 9 cars, ideal for large families or owners with multiple vehicles. Design and Style: -Contemporary Design: The villa boasts a contemporary and modern architectural design, with clean lines, large windows, and a harmonious integration of indoor and outdoor spaces -High-Quality Finishes: The project plans to use top-quality materials and luxury finishes, ensuring a sophisticated aesthetic and exceptional durability Location: Nagüeles, Marbella: Located in one of Marbella's most exclusive areas, Nagüeles offers a tranquil and secure environment, surrounded by nature and with easy access to all amenities and services. The location is ideal for those seeking a luxurious lifestyle close to Marbella's center and its famous beaches. This plot with a project and building permit is a unique opportunity to build the villa of your dreams in one of the most sought-after areas of the Costa del Sol. Do not hesitate to contact us for more information and to schedule a visit. The abbreviated information document is available to you. Expenses: Taxes (ITP or VAT+AJD) + Notarial and registration expenses ERE