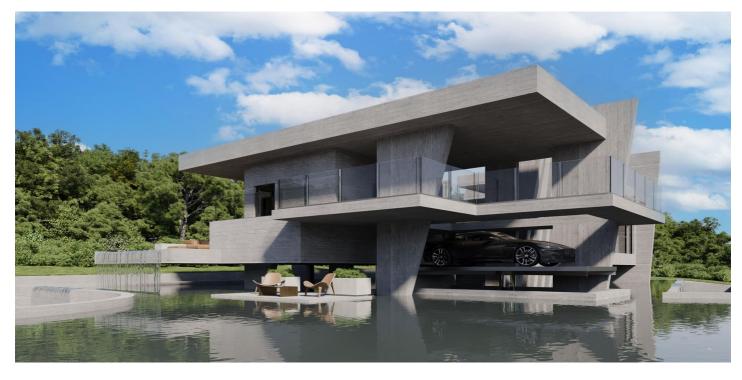

## Costa del Sol, Sierra Blanca

We present an exceptional plot located in the prestigious area of Nagüeles, Marbella, with an approved project and building permit for the construction of an impressive contemporary luxury villa. Plot and Project Features: -Land: The plot spans 1,370 square meters, providing ample space for construction and landscape design. Built Area: The projected villa offers 650 square meters of built area, intelligently distributed across three levels to maximize comfort and functionality. -Bedrooms: The villa will feature 6 spacious and luxurious bedrooms, each designed with attention to detail to offer a comfortable and private environment. -Bathrooms: The project includes 8 elegant bathrooms, equipped with the highest standards of quality and modern design. -Parking: The property includes a spacious parking area with capacity for more than 9 cars, ideal for large families or owners with multiple vehicles. Design and Style: -Contemporary Design: The villa boasts a contemporary and modern architectural design, with clean lines, large windows, and a harmonious integration of indoor and outdoor spaces -High-Quality Finishes: The project plans to use top-quality materials and luxury finishes, ensuring a sophisticated aesthetic and exceptional durability Location: Nagüeles, Marbella: Located in one of Marbella's most exclusive areas, Nagüeles offers a tranquil and secure environment, surrounded by nature and with easy access to all amenities and services. The location is ideal for those seeking a luxurious lifestyle close to Marbella's center and its famous beaches. This plot with a project and building permit is a unique opportunity to build the villa of your dreams in one of the most sought-after areas of the Costa del Sol. Do not hesitate to contact us for more information and to schedule a visit. The abbreviated information document is available to you. Expenses: Taxes (ITP or VAT+AJD) + Notarial and registration expenses ERE