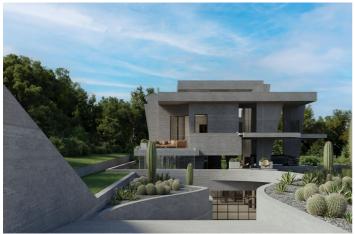

## Costa del Sol, Sierra Blanca

We present an exceptional plot located in the prestigious area of Nagüeles, Marbella, with an approved project and building permit for the construction of an impressive contemporary luxury villa. Plot and Project Features: -Land: The plot spans 1,370 square meters, providing ample space for construction and landscape design. Built Area: The projected villa offers 650 square meters of built area, intelligently distributed across three levels to maximize comfort and functionality. -Bedrooms: The villa will feature 6 spacious and luxurious bedrooms, each designed with attention to detail to offer a comfortable and private environment. -Bathrooms: The project includes 8 elegant bathrooms, equipped with the highest standards of quality and modern design. -Parking: The property includes a spacious parking area with capacity for more than 9 cars, ideal for large families or owners with multiple vehicles. Design and Style: -Contemporary Design: The villa boasts a contemporary and modern architectural design, with clean lines, large windows, and a harmonious integration of indoor and outdoor spaces -High-Quality Finishes: The project plans to use top-quality materials and luxury finishes, ensuring a sophisticated aesthetic and exceptional durability Location: Nagüeles, Marbella: Located in one of Marbella's most exclusive areas, Nagüeles offers a tranquil and secure environment, surrounded by nature and with easy access to all amenities and services. The location is ideal for those seeking a luxurious lifestyle close to Marbella's center and its famous beaches. This plot with a project and building permit is a unique opportunity to build the villa of your dreams in one of the most sought-after areas of the Costa del Sol. Do not hesitate to contact us for more information and to schedule a visit. The abbreviated information document is available to you. Expenses: Taxes (ITP or VAT+AJD) + Notarial and registration expenses ERE