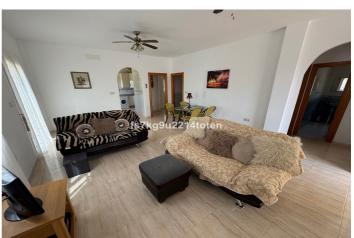

## Inland Almeria, Arboleas

This detached 3 bedroom, 2 bathroom villa is nestled in a serene setting with breathtaking views of the surrounding countryside and rolling mountains. Los Higuerales offers peace and quiet, with the local restaurant just a short 5 minute drive away and 15 minutes to the local towns of Arboleas and Albox which offer a wide range of supermarkets, shops, restaurants and a weekly market. This beautifully presented single story villa offers the perfect blend of comfort, style, and potential. Immaculately maintained throughout, the property features a bright and airy living and dining room and an open modern kitchen. There are 3 double bedrooms, 2 having built in wardrobes. The larger bathroom comes with a full jacuzzi bathtub and walk in shower and the second shower room is also a great size. A standout feature is the detached garage, complete with its own shower room, offering exciting potential for conversion into a guest suite, home office, or private studio. Set on generous fully fenced plot of land, the outdoor space is equally impressive. Whether you envision peaceful mornings taking in the scenery or creating your dream garden, the expansive grounds provide endless opportunity, all framed by incredible panoramic views. \* Build Size 113 m² \* Plot Size 608 m² \* Ground floor \* Room for a Pool \* Mains Water \* Mains Electric \* Telephone Possible \* Internet Possible \* Fully Furnished \* Air Conditioning Pre-Installed \* Disabled Friendly \* Private Terrace \* Garage \* IBI property tax: €324,30 per annum \* Refuse fees: €194,28 per annum