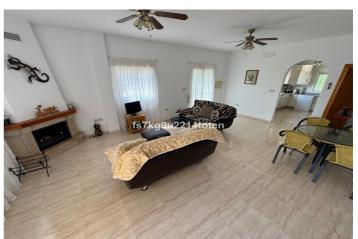

## Inland Almeria, Arboleas

This detached 3 bedroom, 2 bathroom villa is nestled in a serene setting with breathtaking views of the surrounding countryside and rolling mountains. Los Higuerales offers peace and quiet, with the local restaurant just a short 5 minute drive away and 15 minutes to the local towns of Arboleas and Albox which offer a wide range of supermarkets, shops, restaurants and a weekly market. This beautifully presented single story villa offers the perfect blend of comfort, style, and potential. Immaculately maintained throughout, the property features a bright and airy living and dining room and an open modern kitchen. There are 3 double bedrooms, 2 having built in wardrobes. The larger bathroom comes with a full jacuzzi bathtub and walk in shower and the second shower room is also a great size. A standout feature is the detached garage, complete with its own shower room, offering exciting potential for conversion into a guest suite, home office, or private studio. Set on generous fully fenced plot of land, the outdoor space is equally impressive. Whether you envision peaceful mornings taking in the scenery or creating your dream garden, the expansive grounds provide endless opportunity, all framed by incredible panoramic views. \* Build Size 113 m² \* Plot Size 608 m² \* Ground floor \* Room for a Pool \* Mains Water \* Mains Electric \* Telephone Possible \* Internet Possible \* Fully Furnished \* Air Conditioning Pre-Installed \* Disabled Friendly \* Private Terrace \* Garage \* IBI property tax: €324,30 per annum \* Refuse fees: €194,28 per annum