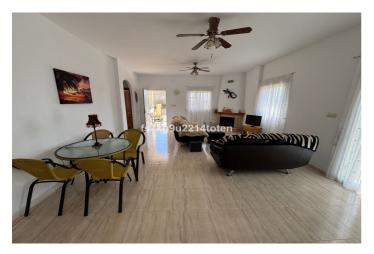

## Inland Almeria, Arboleas

This detached 3 bedroom, 2 bathroom villa is nestled in a serene setting with breathtaking views of the surrounding countryside and rolling mountains. Los Higuerales offers peace and quiet, with the local restaurant just a short 5 minute drive away and 15 minutes to the local towns of Arboleas and Albox which offer a wide range of supermarkets, shops, restaurants and a weekly market. This beautifully presented single story villa offers the perfect blend of comfort, style, and potential. Immaculately maintained throughout, the property features a bright and airy living and dining room and an open modern kitchen. There are 3 double bedrooms, 2 having built in wardrobes. The larger bathroom comes with a full jacuzzi bathtub and walk in shower and the second shower room is also a great size. A standout feature is the detached garage, complete with its own shower room, offering exciting potential for conversion into a guest suite, home office, or private studio. Set on generous fully fenced plot of land, the outdoor space is equally impressive. Whether you envision peaceful mornings taking in the scenery or creating your dream garden, the expansive grounds provide endless opportunity, all framed by incredible panoramic views. \* Build Size 113 m² \* Plot Size 608 m² \* Ground floor \* Room for a Pool \* Mains Water \* Mains Electric \* Telephone Possible \* Internet Possible \* Fully Furnished \* Air Conditioning Pre-Installed \* Disabled Friendly \* Private Terrace \* Garage \* IBI property tax: €324,30 per annum \* Refuse fees: €194,28 per annum