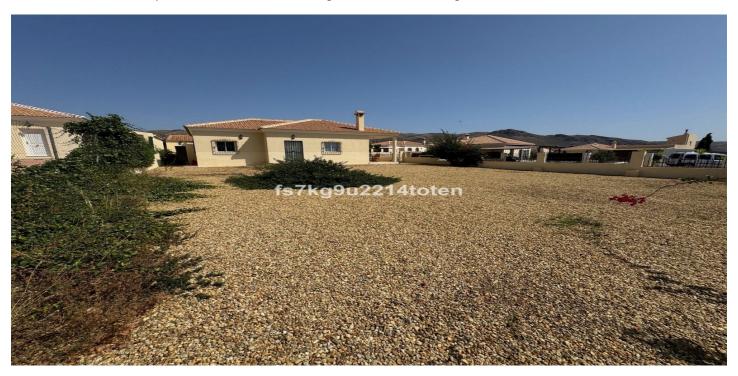

## Inland Almeria, Arboleas

This detached 3 bedroom, 2 bathroom villa is nestled in a serene setting with breathtaking views of the surrounding countryside and rolling mountains. Los Higuerales offers peace and quiet, with the local restaurant just a short 5 minute drive away and 15 minutes to the local towns of Arboleas and Albox which offer a wide range of supermarkets, shops, restaurants and a weekly market. This beautifully presented single story villa offers the perfect blend of comfort, style, and potential. Immaculately maintained throughout, the property features a bright and airy living and dining room and an open modern kitchen. There are 3 double bedrooms, 2 having built in wardrobes. The larger bathroom comes with a full jacuzzi bathtub and walk in shower and the second shower room is also a great size. A standout feature is the detached garage, complete with its own shower room, offering exciting potential for conversion into a guest suite, home office, or private studio. Set on generous fully fenced plot of land, the outdoor space is equally impressive. Whether you envision peaceful mornings taking in the scenery or creating your dream garden, the expansive grounds provide endless opportunity, all framed by incredible panoramic views. \* Build Size 113 m² \* Plot Size 608 m² \* Ground floor \* Room for a Pool \* Mains Water \* Mains Electric \* Telephone Possible \* Internet Possible \* Fully Furnished \* Air Conditioning Pre-Installed \* Disabled Friendly \* Private Terrace \* Garage \* IBI property tax: €324,30 per annum \* Refuse fees: €194,28 per annum