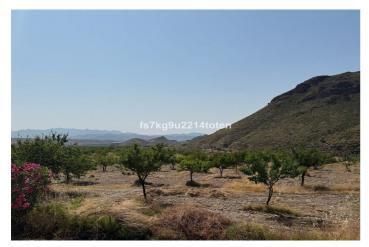

## Inland Almeria, Arboleas

This detached 3 bedroom, 2 bathroom villa is nestled in a serene setting with breathtaking views of the surrounding countryside and rolling mountains. Los Higuerales offers peace and quiet, with the local restaurant just a short 5 minute drive away and 15 minutes to the local towns of Arboleas and Albox which offer a wide range of supermarkets, shops, restaurants and a weekly market. This beautifully presented single story villa offers the perfect blend of comfort, style, and potential. Immaculately maintained throughout, the property features a bright and airy living and dining room and an open modern kitchen. There are 3 double bedrooms, 2 having built in wardrobes. The larger bathroom comes with a full jacuzzi bathtub and walk in shower and the second shower room is also a great size. A standout feature is the detached garage, complete with its own shower room, offering exciting potential for conversion into a guest suite, home office, or private studio. Set on generous fully fenced plot of land, the outdoor space is equally impressive. Whether you envision peaceful mornings taking in the scenery or creating your dream garden, the expansive grounds provide endless opportunity, all framed by incredible panoramic views. \* Build Size 113 m² \* Plot Size 608 m² \* Ground floor \* Room for a Pool \* Mains Water \* Mains Electric \* Telephone Possible \* Internet Possible \* Fully Furnished \* Air Conditioning Pre-Installed \* Disabled Friendly \* Private Terrace \* Garage \* IBI property tax: €324,30 per annum \* Refuse fees: €194,28 per annum