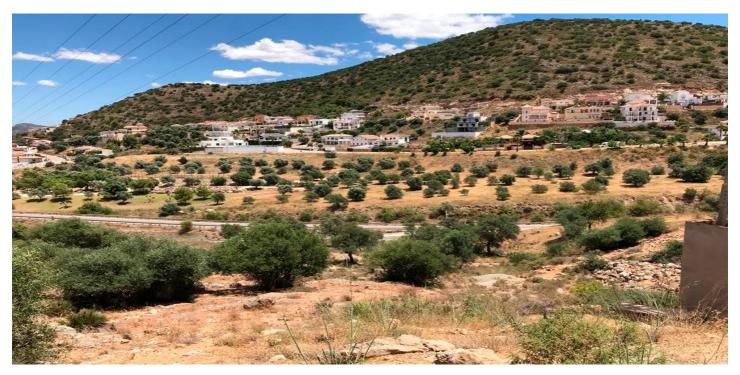

## Valle del Guadalhorce, Coín

Commercial plot of 6950 m2 strategically situated on the A355 Marbella – Malaga road. The plot is on the Coin - Cartama roundabout only a few minutes from La Trocha shopping centre and the Guadalhorce hospital. The plot has .23% edificability (1,600 m2 maximum) with agreed permission to build a residential home, hospital, clinic, hotel or catering business or a sports centre. Other commercial uses could be allowed subject to a consultation with the council. The plot has stunning views over the Guadalhorce Valley Maximum height allowed at street level is 2 floors (7 Mtrs) Basements and underground parking would be permitted.