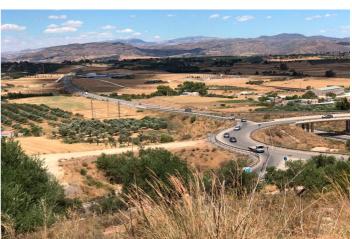

## Valle del Guadalhorce, Coín

Commercial plot of 6950 m2 strategically situated on the A355 Marbella – Malaga road. The plot is on the Coin - Cartama roundabout only a few minutes from La Trocha shopping centre and the Guadalhorce hospital. The plot has .23% edificability (1,600 m2 maximum) with agreed permission to build a residential home, hospital, clinic, hotel or catering business or a sports centre. Other commercial uses could be allowed subject to a consultation with the council. The plot has stunning views over the Guadalhorce Valley Maximum height allowed at street level is 2 floors (7 Mtrs) Basements and underground parking would be permitted.