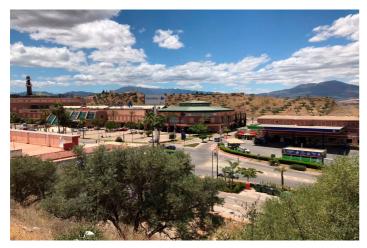

## Valle del Guadalhorce, Coín

Commercial plot of 6950 m2 strategically situated on the A355 Marbella – Malaga road. The plot is on the Coin - Cartama roundabout only a few minutes from La Trocha shopping centre and the Guadalhorce hospital. The plot has .23% edificability (1,600 m2 maximum) with agreed permission to build a residential home, hospital, clinic, hotel or catering business or a sports centre. Other commercial uses could be allowed subject to a consultation with the council. The plot has stunning views over the Guadalhorce Valley Maximum height allowed at street level is 2 floors (7 Mtrs) Basements and underground parking would be permitted.