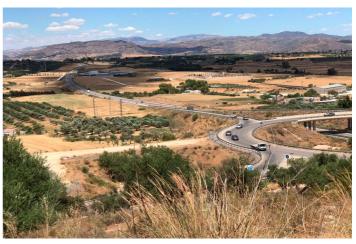

## Valle del Guadalhorce, Coín

Commercial plot of 6950 m2 strategically situated on the A355 Marbella – Malaga road. The plot is on the Coin - Cartama roundabout only a few minutes from La Trocha shopping centre and the Guadalhorce hospital. The plot has .23% edificability (1,600 m2 maximum) with agreed permission to build a residential home, hospital, clinic, hotel or catering business or a sports centre. Other commercial uses could be allowed subject to a consultation with the council. The plot has stunning views over the Guadalhorce Valley Maximum height allowed at street level is 2 floors (7 Mtrs) Basements and underground parking would be permitted.