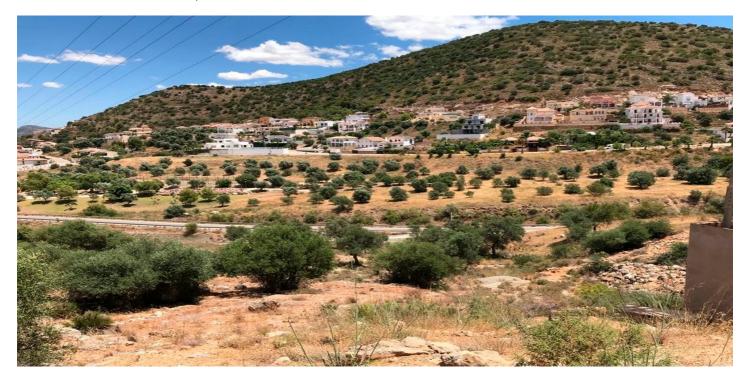

## Valle del Guadalhorce, Coín

Commercial plot of 6950 m2 strategically situated on the A355 Marbella – Malaga road. The plot is on the Coin - Cartama roundabout only a few minutes from La Trocha shopping centre and the Guadalhorce hospital. The plot has .23% edificability (1,600 m2 maximum) with agreed permission to build a residential home, hospital, clinic, hotel or catering business or a sports centre. Other commercial uses could be allowed subject to a consultation with the council. The plot has stunning views over the Guadalhorce Valley Maximum height allowed at street level is 2 floors (7 Mtrs) Basements and underground parking would be permitted.