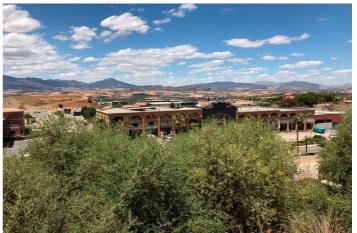

## Valle del Guadalhorce, Coín

Commercial plot of 6950 m2 strategically situated on the A355 Marbella – Malaga road. The plot is on the Coin - Cartama roundabout only a few minutes from La Trocha shopping centre and the Guadalhorce hospital. The plot has .23% edificability (1,600 m2 maximum) with agreed permission to build a residential home, hospital, clinic, hotel or catering business or a sports centre. Other commercial uses could be allowed subject to a consultation with the council. The plot has stunning views over the Guadalhorce Valley Maximum height allowed at street level is 2 floors (7 Mtrs) Basements and underground parking would be permitted.