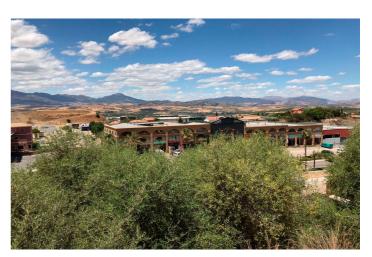

## Valle del Guadalhorce, Coín

Commercial plot of 6950 m2 strategically situated on the A355 Marbella – Malaga road. The plot is on the Coin - Cartama roundabout only a few minutes from La Trocha shopping centre and the Guadalhorce hospital. The plot has .23% edificability (1,600 m2 maximum) with agreed permission to build a residential home, hospital, clinic, hotel or catering business or a sports centre. Other commercial uses could be allowed subject to a consultation with the council. The plot has stunning views over the Guadalhorce Valley Maximum height allowed at street level is 2 floors (7 Mtrs) Basements and underground parking would be permitted.