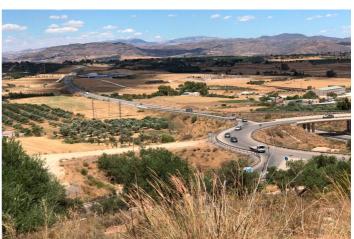

## Valle del Guadalhorce, Coín

Commercial plot of 6950 m2 strategically situated on the A355 Marbella – Malaga road. The plot is on the Coin - Cartama roundabout only a few minutes from La Trocha shopping centre and the Guadalhorce hospital. The plot has .23% edificability (1,600 m2 maximum) with agreed permission to build a residential home, hospital, clinic, hotel or catering business or a sports centre. Other commercial uses could be allowed subject to a consultation with the council. The plot has stunning views over the Guadalhorce Valley Maximum height allowed at street level is 2 floors (7 Mtrs) Basements and underground parking would be permitted.