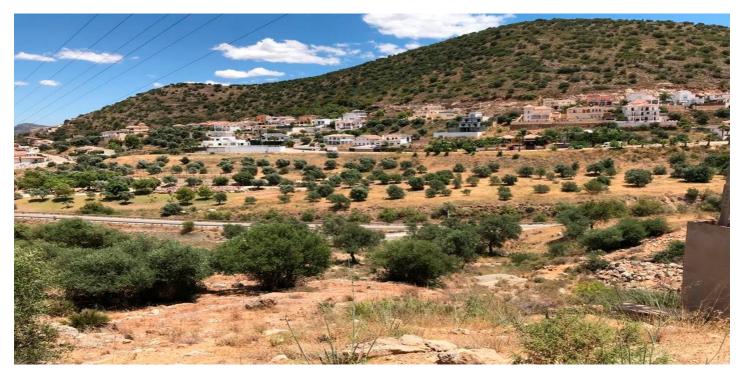

## Valle del Guadalhorce, Coín

Commercial plot of 6950 m2 strategically situated on the A355 Marbella – Malaga road. The plot is on the Coin - Cartama roundabout only a few minutes from La Trocha shopping centre and the Guadalhorce hospital. The plot has .23% edificability (1,600 m2 maximum) with agreed permission to build a residential home, hospital, clinic, hotel or catering business or a sports centre. Other commercial uses could be allowed subject to a consultation with the council. The plot has stunning views over the Guadalhorce Valley Maximum height allowed at street level is 2 floors (7 Mtrs) Basements and underground parking would be permitted.