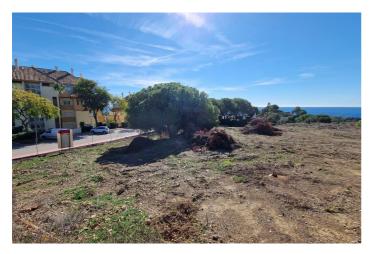

## Costa del Sol, Elviria

Stunning plot with fantastic views over the coast towards Gibraltar and Africa The 5.000 m2 plot is for sale with its project to build 4 villas. Located in one of the most prestigious residential areas of Marbella, Elviria, in an elevated position granting sea views to all 4 villas. Located 6km to the east of Marbella town, Elviria is close to the many amenities of the bustling town of Marbella. Large shopping centres such as La Cañada and Miramar in Fuengirola are just a short trip away and the proximity of Málaga Airport makes it ideal for people wishing to make frequent trips back home. For boat lovers, the area is also very close to the picturesque Puerto Cabopino marina or to the famous Puerto Banús. The best beaches of Marbella are only 2 km away where you will find also the reknown Nikki Beach Club, one of the highlights of the five-star Don Carlos Resort. The Costa del Sol, sometimes called the "Costa del Golf", is well known for its golf courses, but Elviria is particularly spoilt for choice. The lush and perfectly maintained Greenlife Golf and Santa Maria are challenging courses ready for you to conquer, and just a short drive away you'll also find the Rio Real, Santa Clara, Cabopino and Marbella golf courses. For golfing enthusiasts, the area is truly blessed! Look no further than Elviria, Marbella if you enjoy fine dining. Restaurant El Lago is a Michelin star restaurant situated at the luxurios Greenlife Golf clubhouse in Elviria Hills just 450m away from the plots! Ideal for an investor who wants to build and sell, obtaining a high profit! Or for villas for permanent living for various families and / or friends. Plot 212A - 1.464 m2 Plot 212B - 1.000 m2 Plot 213A - 1.535 m2 Plot 213B - 1.000 m2