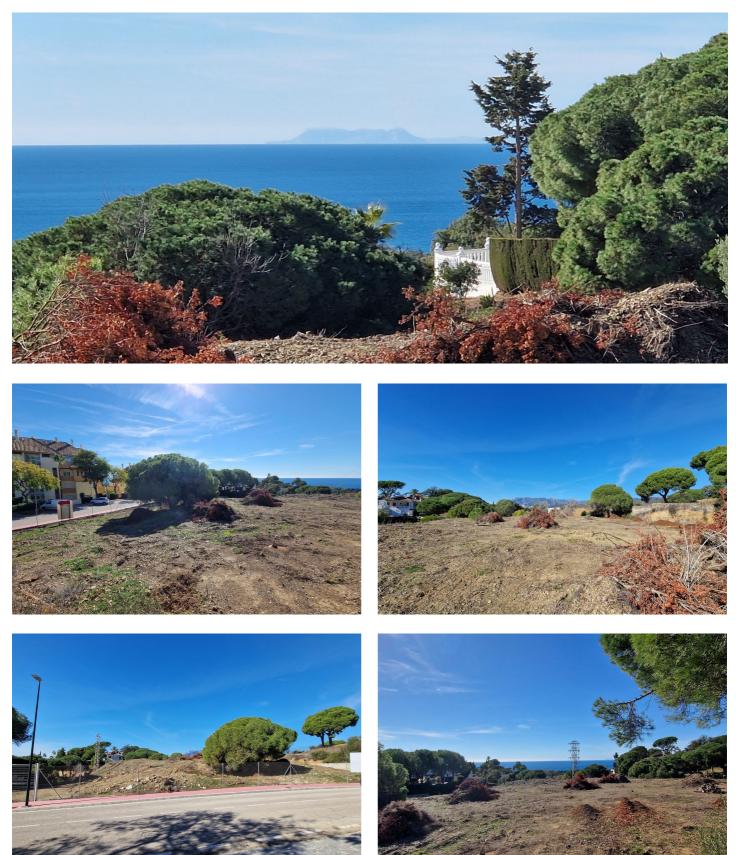

## Costa del Sol, Elviria

Stunning plot with fantastic views over the coast towards Gibraltar and Africa The 5.000 m2 plot is for sale with its project to build 4 villas. Located in one of the most prestigious residential areas of Marbella, Elviria, in an elevated position granting sea views to all 4 villas. Located 6km to the east of Marbella town, Elviria is close to the many amenities of the bustling town of Marbella. Large shopping centres such as La Cañada and Miramar in Fuengirola are just a short trip away and the proximity of Málaga Airport makes it ideal for people wishing to make frequent trips back home. For boat lovers, the area is also very close to the picturesque Puerto Cabopino marina or to the famous Puerto Banús. The best beaches of Marbella are only 2 km away where you will find also the reknown Nikki Beach Club, one of the highlights of the five-star Don Carlos Resort. The Costa del Sol, sometimes called the "Costa del Golf", is well known for its golf courses, but Elviria is particularly spoilt for choice. The lush and perfectly maintained Greenlife Golf and Santa Maria are challenging courses ready for you to conquer, and just a short drive away you'll also find the Rio Real, Santa Clara, Cabopino and Marbella golf courses. For golfing enthusiasts, the area is truly blessed! Look no further than Elviria, Marbella if you enjoy fine dining. Restaurant El Lago is a Michelin star restaurant situated at the luxurios Greenlife Golf clubhouse in Elviria Hills just 450m away from the plots! Ideal for an investor who wants to build and sell, obtaining a high profit! Or for villas for permanent living for various families and / or friends. Plot 212A - 1.464 m2 Plot 212B - 1.000 m2 Plot 213A - 1.535 m2 Plot 213B - 1.000 m2