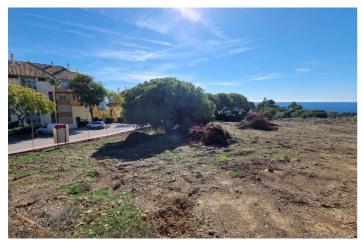

## Costa del Sol, Elviria

Stunning plot with fantastic views over the coast towards Gibraltar and Africa The 5.000 m2 plot is for sale with its project to build 4 villas. Located in one of the most prestigious residential areas of Marbella, Elviria, in an elevated position granting sea views to all 4 villas. Located 6km to the east of Marbella town, Elviria is close to the many amenities of the bustling town of Marbella. Large shopping centres such as La Cañada and Miramar in Fuengirola are just a short trip away and the proximity of Málaga Airport makes it ideal for people wishing to make frequent trips back home. For boat lovers, the area is also very close to the picturesque Puerto Cabopino marina or to the famous Puerto Banús. The best beaches of Marbella are only 2 km away where you will find also the reknown Nikki Beach Club, one of the highlights of the five-star Don Carlos Resort. The Costa del Sol, sometimes called the "Costa del Golf", is well known for its golf courses, but Elviria is particularly spoilt for choice. The lush and perfectly maintained Greenlife Golf and Santa Maria are challenging courses ready for you to conquer, and just a short drive away you'll also find the Rio Real, Santa Clara, Cabopino and Marbella golf courses. For golfing enthusiasts, the area is truly blessed! Look no further than Elviria, Marbella if you enjoy fine dining. Restaurant El Lago is a Michelin star restaurant situated at the luxurios Greenlife Golf clubhouse in Elviria Hills just 450m away from the plots! Ideal for an investor who wants to build and sell, obtaining a high profit! Or for villas for permanent living for various families and / or friends. Plot 212A - 1.464 m2 Plot 212B - 1.000 m2 Plot 213A - 1.535 m2 Plot 213B - 1.000 m2