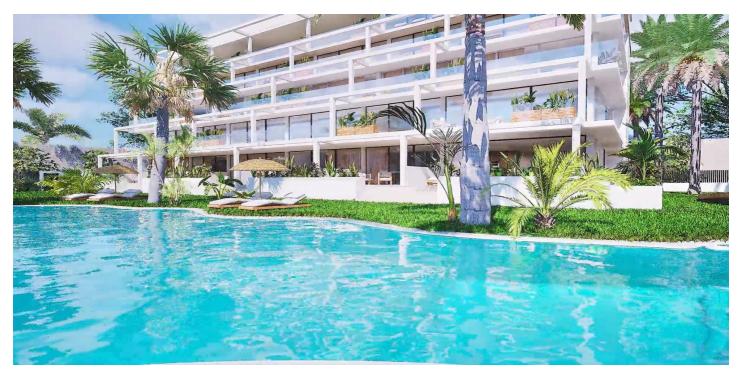

## Costa Calida, Mar de Cristal

NEW BUILD RESIDENTIAL COMPLEX IN MAR DE CRISTAL New Build modern residential complex of apartments and penthouses located very close to the promenade and the long lovely sandy beaches of Mar de Cristal. You can choose from ground floor apartments with a private garden, mid-floor apartments with a terrace, and penthouses with private solarium. Properties has 2 or 3 bedrooms and 2 bathrooms. The apartments have a modern design, presenting an open plan living area, combining the kitchen, dining area and lounge, into a large space with access to the terrace. The master bedroom has a private bathroom. Built with top quality finishes, fitted wardrobes, pre-installation of ducted A/C, a storage room, and a underground parking space. All the daily necessities, like supermarkets, bars and restaurants, are available all year 'round and are located close to the complex. Mar de Cristal has beautiful sandy beaches, a tennis centre, marina, supermarkets, bars and restaurants. The Calblanque national park where you will find unspoilt long white sandy beaches, as well as the famous La Manga Club and the bustling town of Los Belones are all within a 5 min drive from the village. Murcia airport is 25 mins and Alicante 1 hour drive. You can also visit the historic cities of Cartagena and Murcia.

## **Features:**

**Features** 

Beach: 500 Meters

Useable Build Space: 96 Msq.

Under-Build / Basement

**Communal Pool** 

Gated

Number of Parking Spaces: 1