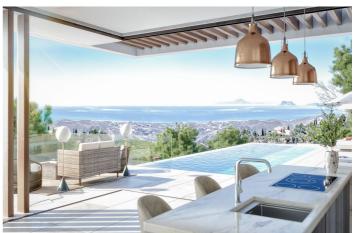

## Costa del Sol, La Quinta

Exceptional South-Facing Plot with Panoramic Sea Views in Real de La Quinta, Benahavís Positioned in one of the most privileged enclaves on the Costa del Sol, this expansive 1,587m² south-facing plot within the exclusive gated community of Real de La Quinta offers a rare opportunity for discerning buyers and investors alike. Whether envisioned as the site of a bespoke dream villa or a premium resale project, this build-ready plot boasts uninterrupted views of the Mediterranean, Gibraltar, and the North African coastline—some of the most breathtaking panoramas available on the coast. Nestled on the front line of protected nature and basking in all-day sun, the plot offers complete privacy in a setting that combines tranquillity with world-class lifestyle amenities. Real de La Quinta is a landmark resort development featuring: A spectacular central lake with water sports facilities An exclusive clubhouse with pool, gym, spa, and tennis courts A golf academy and a future championship course Gourmet dining and holistic wellness services A 5-star hotel managed by a globally renowned hospitality brand A new access road currently under development will further enhance connectivity, providing direct links to Nueva Andalucía, Puerto Banús, and Marbella, significantly reducing travel times. This is an exceptional chance to secure a premier plot in a location where natural beauty, growth potential, and luxury living converge—ideal for building, investing, or simply embracing an extraordinary lifestyle.