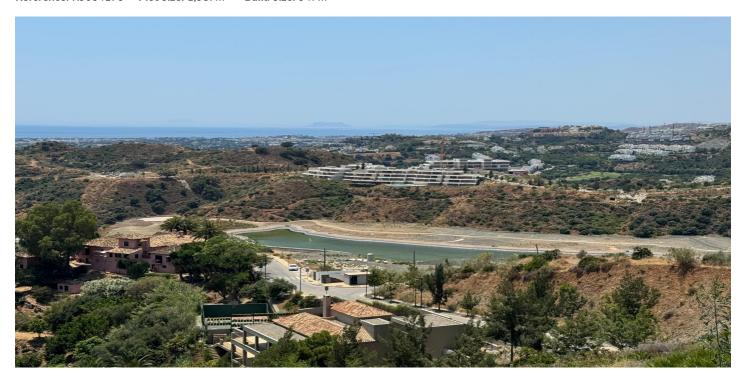

## Costa del Sol, La Quinta

Exceptional South-Facing Plot with Panoramic Sea Views in Real de La Quinta, Benahavís Positioned in one of the most privileged enclaves on the Costa del Sol, this expansive 1,587m² south-facing plot within the exclusive gated community of Real de La Quinta offers a rare opportunity for discerning buyers and investors alike. Whether envisioned as the site of a bespoke dream villa or a premium resale project, this build-ready plot boasts uninterrupted views of the Mediterranean, Gibraltar, and the North African coastline—some of the most breathtaking panoramas available on the coast. Nestled on the front line of protected nature and basking in all-day sun, the plot offers complete privacy in a setting that combines tranquillity with world-class lifestyle amenities. Real de La Quinta is a landmark resort development featuring: A spectacular central lake with water sports facilities An exclusive clubhouse with pool, gym, spa, and tennis courts A golf academy and a future championship course Gourmet dining and holistic wellness services A 5-star hotel managed by a globally renowned hospitality brand A new access road currently under development will further enhance connectivity, providing direct links to Nueva Andalucía, Puerto Banús, and Marbella, significantly reducing travel times. This is an exceptional chance to secure a premier plot in a location where natural beauty, growth potential, and luxury living converge—ideal for building, investing, or simply embracing an extraordinary lifestyle.