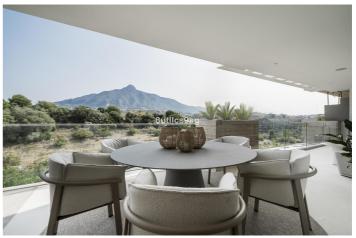

## Costa del Sol, Aloha

This apartment is located in Aloha, within the sought-after area of Nueva Andalucia, Marbella, Malaga. The property stands out for its generous dimensions and convenient layout, offering two bedrooms and two en-suite bathrooms. Its position provides residents with easy access to local amenities and some of the most prestigious areas in Marbella. The apartment layout ensures comfortable living, with both bedrooms benefitting from private en-suite bathrooms, providing privacy and convenience. The terrace is ideal for outdoor relaxation or entertaining, while the spacious interior is designed for practical day-to-day living. Residents have access to well-maintained communal facilities, including a swimming pool and garden areas. The property also includes a private garage, offering secure parking and additional storage options. The communal spaces are designed for both leisure and social interaction, enhancing the overall living experience. Situated within a well-established urbanisation, the apartment is conveniently located close to several golf courses, making it an excellent choice for golf enthusiasts. Puerto Banús is a short drive away, offering a wide range of shops, restaurants, and entertainment options. Marbella Centre and Estepona Centre are also easily accessible, providing further amenities and services within a short distance. The location combines tranquillity with proximity to key attractions on the Costa del Sol.