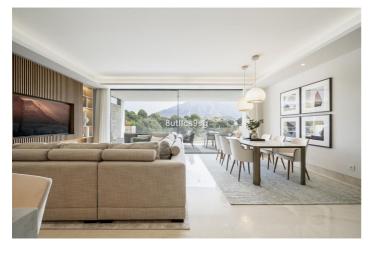

## Costa del Sol, Aloha

This apartment is located in Aloha, within the sought-after area of Nueva Andalucia, Marbella, Malaga. The property stands out for its generous dimensions and convenient layout, offering two bedrooms and two en-suite bathrooms. Its position provides residents with easy access to local amenities and some of the most prestigious areas in Marbella. The apartment layout ensures comfortable living, with both bedrooms benefitting from private en-suite bathrooms, providing privacy and convenience. The terrace is ideal for outdoor relaxation or entertaining, while the spacious interior is designed for practical day-to-day living. Residents have access to well-maintained communal facilities, including a swimming pool and garden areas. The property also includes a private garage, offering secure parking and additional storage options. The communal spaces are designed for both leisure and social interaction, enhancing the overall living experience. Situated within a well-established urbanisation, the apartment is conveniently located close to several golf courses, making it an excellent choice for golf enthusiasts. Puerto Banús is a short drive away, offering a wide range of shops, restaurants, and entertainment options. Marbella Centre and Estepona Centre are also easily accessible, providing further amenities and services within a short distance. The location combines tranquillity with proximity to key attractions on the Costa del Sol.