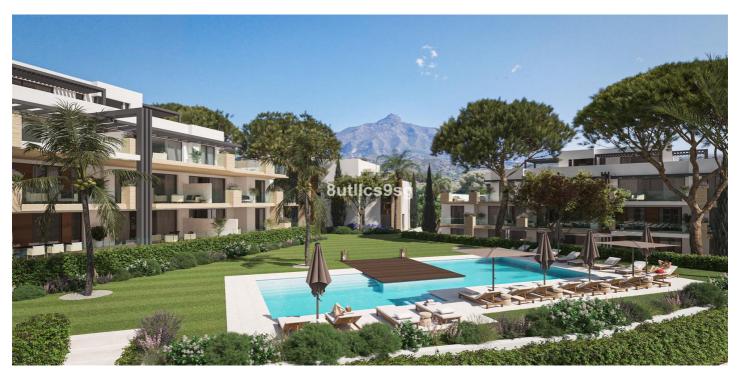

## Costa del Sol, Aloha

This apartment is located in Aloha, within the sought-after area of Nueva Andalucia, Marbella, Malaga. The property stands out for its generous dimensions and convenient layout, offering two bedrooms and two en-suite bathrooms. Its position provides residents with easy access to local amenities and some of the most prestigious areas in Marbella. The apartment layout ensures comfortable living, with both bedrooms benefitting from private en-suite bathrooms, providing privacy and convenience. The terrace is ideal for outdoor relaxation or entertaining, while the spacious interior is designed for practical day-to-day living. Residents have access to well-maintained communal facilities, including a swimming pool and garden areas. The property also includes a private garage, offering secure parking and additional storage options. The communal spaces are designed for both leisure and social interaction, enhancing the overall living experience. Situated within a well-established urbanisation, the apartment is conveniently located close to several golf courses, making it an excellent choice for golf enthusiasts. Puerto Banús is a short drive away, offering a wide range of shops, restaurants, and entertainment options. Marbella Centre and Estepona Centre are also easily accessible, providing further amenities and services within a short distance. The location combines tranquillity with proximity to key attractions on the Costa del Sol.

## **Features:**

FeaturesClimate ControlViewsLiftAir ConditioningMountainEnsuite BathroomCountry

Double Glazing Garden

Fitted Wardrobes
Gym
Sauna
Utility Room

SettingConditionPoolClose To GolfNew ConstructionCommunalClose To PortHeatedClose To SeaIndoor