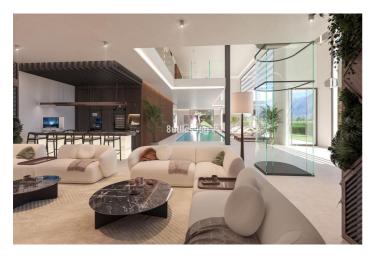

## Costa del Sol, Aloha

This apartment is located in Aloha, within the sought-after area of Nueva Andalucia, Marbella, Malaga. The property stands out for its generous dimensions and convenient layout, offering two bedrooms and two en-suite bathrooms. Its position provides residents with easy access to local amenities and some of the most prestigious areas in Marbella. The apartment layout ensures comfortable living, with both bedrooms benefitting from private en-suite bathrooms, providing privacy and convenience. The terrace is ideal for outdoor relaxation or entertaining, while the spacious interior is designed for practical day-to-day living. Residents have access to well-maintained communal facilities, including a swimming pool and garden areas. The property also includes a private garage, offering secure parking and additional storage options. The communal spaces are designed for both leisure and social interaction, enhancing the overall living experience. Situated within a well-established urbanisation, the apartment is conveniently located close to several golf courses, making it an excellent choice for golf enthusiasts. Puerto Banús is a short drive away, offering a wide range of shops, restaurants, and entertainment options. Marbella Centre and Estepona Centre are also easily accessible, providing further amenities and services within a short distance. The location combines tranquillity with proximity to key attractions on the Costa del Sol.